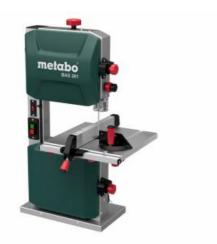

## BAS 261 Precision (619008000) Band Saw (220-240 V / 50 Hz); Cardboard box

Order no. 619008000 EAN 4007430304865

Product may differ from Image

- High precision and stability for highest cutting quality
- Quiet belt path thanks to balanced flywheels with rubber coating
- Top and bottom HSS precision three-roller guide of the band saw blade for accurate cutting results, adjustable without tools
- Precise rip fence with double clamping and quick fastening
- Quiet induction motor, maintenance-free and robust.
- Restart protection: prevents unintentional start-up after power supply interruption
- Swivelling grey cast iron saw table for inclined cuts
- Door opening without tools for easy saw blade change
- Tool-less height adjustment of the saw blade guard
- LED work light for illumination of the cutting line
- External extraction possible for low-dust working
- Radius cutting with circle sawing attachment (accessory)

## Characteristics

| Dimensions                   | 530 x 470 x 840 mm // 20 7/8 x 18 1/2 x 33 1/16 " |
|------------------------------|---------------------------------------------------|
| Support surface              | 328 x 335 mm // 12 29/32 x 13 3/16 "              |
| Working height without stand | 375 mm / 14 3/4 "                                 |
| Sawing bench swivel range    | 0 - 45 °                                          |
| Cutting height               | 103 mm / 4 1/16 "                                 |
| Passage width                | 245 mm / 9 21/32 "                                |
| Cutting speed                | 735 m/min                                         |
| Saw belt length              | 1712 mm / 67 13/32 "                              |
| Mains voltage                | 220 - 240 V                                       |
| Rated input power            | 400 W                                             |
| Output power                 | 270 W                                             |
| Weight                       | 32.5 kg / 71.7 lbs                                |