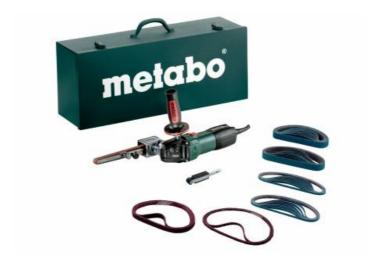

## Scope of delivery

Side handle

10 Sanding belts zirconia (6x457 mm; P60)

10 Sanding belts zirconia (6x457 mm; P120)

10 Sanding belts zirconia (19x457 mm; P60)

10 Sanding belts zirconia (19x457 mm; P120)

2 Fleece bands (6x457 mm; medium)

2 Fleece bands (19x457 mm; medium)

Metal carry case

Sanding belt arm 1 (for belt width 6 and 13 mm)

Sanding belt arm 4 (for belt width 19mm)

www.metabo.com 2 / 2