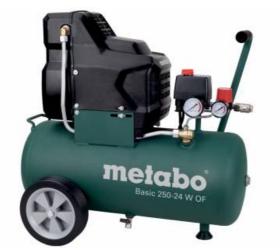

## Basic 250-24 W OF (601532000) Compressor (220-240 V / 50 Hz); Cardboard box

Order no. 601532000 EAN 4007430244413

Product may differ from Image

- Powerful, robust compressor for simple, commercial use
- Oil-free piston compressor: simple transportation and reduced service requirements
- For single phase alternating current
- Operating pressure can be regulated according to application by means of a pressure reducer and manometer
- Convenient pressure switch for good cold starting, complete with relief valve
- Overload protection: protects the motor from overheating
- Rubberised, stable wheels for mobile use
- Additional manometer for displaying the tank pressure
- Rubber-coated handle for comfortable handling
- 10 year tank warranty against rust