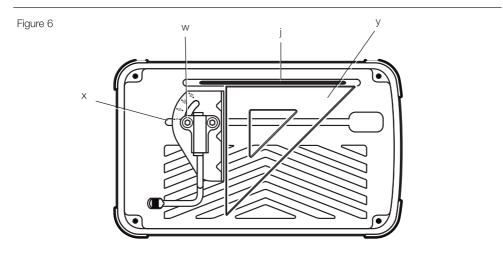

## Fence Angle Adjustment (Fig. 6)

WARNING: To reduce the risk of injury, turn unit off and disconnect machine from power source before installing and removing accessories, before adjusting or changing set-ups or when making repairs. Be sure the trigger switch is in the OFF position. An accidental start-up can cause injury.

The angle adjustment indicator (w) is part of fence clamping system. Align the desired angle indicator line with the edge of the slot (x) in base.

### FOR A MORE ACCURATE SQUARE CUT

- 1. Unlock the fence.
- 2. Push the arm down until the wheel extends into the base.

- Place a square (y) against the wheel and adjust the fence against the square.
- 4. Lock the fence into position.