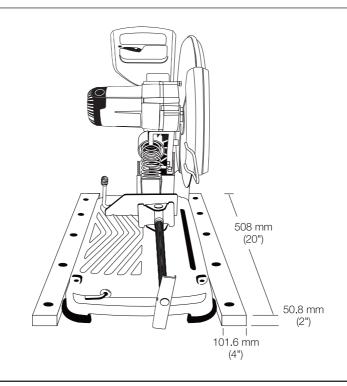

### **CRADLE MOUNTING**

- 1. Cut two boards approximately 508 x 50.8 x 101.6 mm (20" long x 2" high x 4") wide.
- 2. Place chop saw at desired work location.
- 3. Place boards tightly along side, and nail to work surface (Fig. 9).