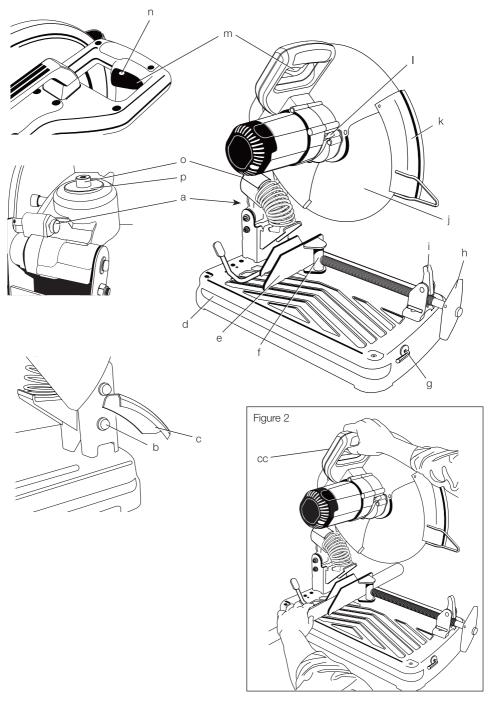

## **Description (fig. 1)**

**WARNING:** Never modify the power tool or any part of it. Damage or personal injury could result.

- a. Lock pin
- b. Spark deflector screw
- c. Spark deflector
- d. Base
- e. Fence
- f. Vise
- g. 8mm hex wrench
- h. Crank
- i Vise lever
- j. Wheel

If the supply cord is damaged, it must be replaced by a specially prepared cord available through the DEWALT service organisation.

- k. Spark guard
  - I. Wheel lock lever
  - m. Trigger switch
  - n Padlock hole
  - o. Extra blade bolt
  - p. Extra blade bolt washer

## **Proper Hand Position (fig. 2)**

**WARNING:** To reduce the risk of serious personal injury, **ALWAYS** use proper hand position as shown.

**WARNING:** To reduce the risk of serious personal injury, **ALWAYS** hold securely in anticipation of a sudden reaction.

Proper hand position requires one hand on the main handle (cc), with the other hand guiding the workpiece.