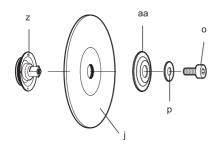

### Removal and Installation of Wheels (Fig. 7)

WARNING: To reduce the risk of injury, turn unit off and disconnect machine from power source before installing and removing accessories, before adjusting or changing set-ups or when making repairs. Be sure the trigger switch is in the OFF position. An accidental start-up can cause injury.

Removing and fitting a cutting disc (fig. 7)

- · Press and hold down the spindle lock (I).
- Rotate the cutting disc until it locks in flange (Z)
- Using the Allen key (8 mm) located in the holder in the tool base, remove the disc retaining bolt (O) by turning counterclockwise and then remove the flat washer (P) and the outer retaining flange (aa).
- · Release the spindle lock (I).
- · Replace the cutting disc and secure it with the outer retaining flange (aa) and flat washer (P) and the disc retaining bolt (O).

**NOTE:** Do not overtighten bolt. An extra blade bolt (o) and blade bolt washer (p) is stored on the back of the motor arm. The bolt and washer must be used together to safely clamp blade.

WARNING: Risk of personal injury. Check the work surface that the chop saw rests on when replacing with a new abrasive wheel. It is possible that the wheel may contact ANY ITEMS OR STRUCTURE THAT EXTENDS ABOVE work surface (under the base) when the arm is fully lowered.