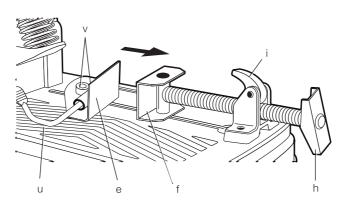

The fence (e) requires no tools to adjust. The quick release clamp lever (u) unlocks and locks the fence When the lever is rotated fully forward, the fence is unlocked. The fence can then be freely moved forward, backward or rotated to allow for the best cutting position for a new wheel and as the wheel wears.

Rotating the lever fully to the rear locks the fence in position selected. If the bottom leg of the lever is not horizontal (parallel to the base), the fence is not locked. Lever will only lock fence when there is strong resistance to moving it to rear. If resistance is light, adjust clamping force by tightening slightly the two bolts (v) holding the fence to the base. Test by reclamping and attempt to move fence.