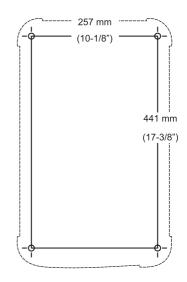

## Mounting (Fig. 8, 9)

**CAUTION:** Tool must be supported on stable, level, non-skid surface to prevent unexpected movement when operating.

### PROCEDURE FOR PERMANENT MOUNTING

- 1. Drill four holes 8 mm (5/16") through the work surface (Fig. 8).
- Insert 1/4-20 screws down through the holes in the base and through holes in mounting surface. The approximate length of the screws should be the thickness of the mounting surface plus 102 mm (4").