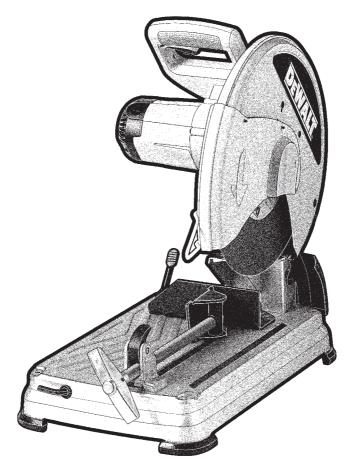

# D28871 D28870

Figure 1

Figure 8

## **Description (fig. 1)**

**WARNING:** Never modify the power tool or any part of it. Damage or personal injury could result.

- a. Lock pin
- b. Spark deflector screw
- c. Spark deflector
- d. Base
- e. Fence
- f. Vise
- g. 8mm hex wrench
- h. Crank
- i Vise lever
- j. Wheel