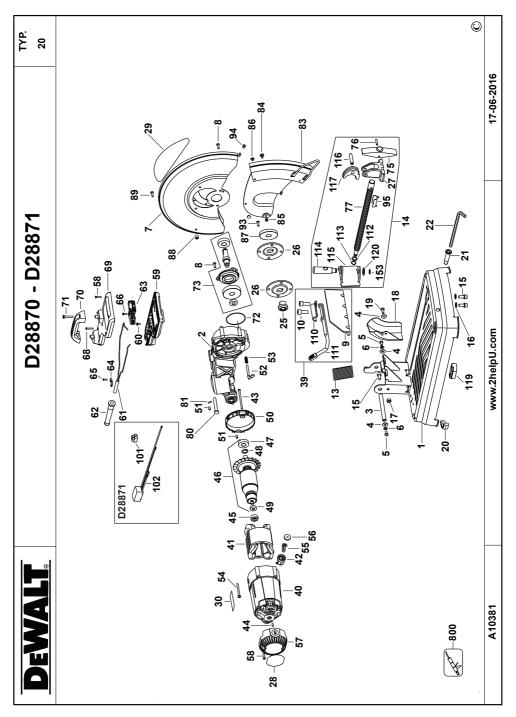

## **Description (fig. 1)**

**WARNING:** Never modify the power tool or any part of it. Damage or personal injury could result.

- a. Lock pin
- b. Spark deflector screw
- c. Spark deflector
- d. Base
- e. Fence
- f. Vise
- g. 8mm hex wrench
- h. Crank
- i Vise lever
- j. Wheel

If the supply cord is damaged, it must be replaced by a specially prepared cord available through the DEWALT service organisation.

- k. Spark guard
  - I. Wheel lock lever
  - m. Trigger switch
  - n Padlock hole
  - o. Extra blade bolt
  - p. Extra blade bolt washer

### Removal and Installation of Wheels (Fig. 7)

WARNING: To reduce the risk of injury, turn unit off and disconnect machine from power source before installing and removing accessories, before adjusting or changing set-ups or when making repairs. Be sure the trigger switch is in the OFF position. An accidental start-up can cause injury.

Removing and fitting a cutting disc (fig. 7)

- · Press and hold down the spindle lock (I).
- Rotate the cutting disc until it locks in flange (Z)
- Using the Allen key (8 mm) located in the holder in the tool base, remove the disc retaining bolt (O) by turning counterclockwise and then remove the flat washer (P) and the outer retaining flange (aa).
- · Release the spindle lock (I).
- · Replace the cutting disc and secure it with the outer retaining flange (aa) and flat washer (P) and the disc retaining bolt (O).

**NOTE:** Do not overtighten bolt. An extra blade bolt (o) and blade bolt washer (p) is stored on the back of the motor arm. The bolt and washer must be used together to safely clamp blade.

WARNING: Risk of personal injury. Check the work surface that the chop saw rests on when replacing with a new abrasive wheel. It is possible that the wheel may contact ANY ITEMS OR STRUCTURE THAT EXTENDS ABOVE work surface (under the base) when the arm is fully lowered.