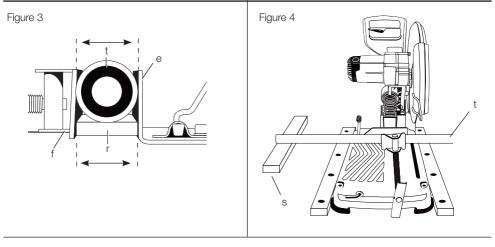

## **Material Clamping and Supporting**

- Angles are best clamped and cut with both legs resting against base.
- A spacer block (r) slightly narrower than the workpiece (t) can be used to increase wheel utilization (Fig. 3).
- Long workpieces must be supported by a block (s) so it will be level with top of base (Fig. 4).The cut-off end (t) should be free to fall downward to avoid wheel binding.