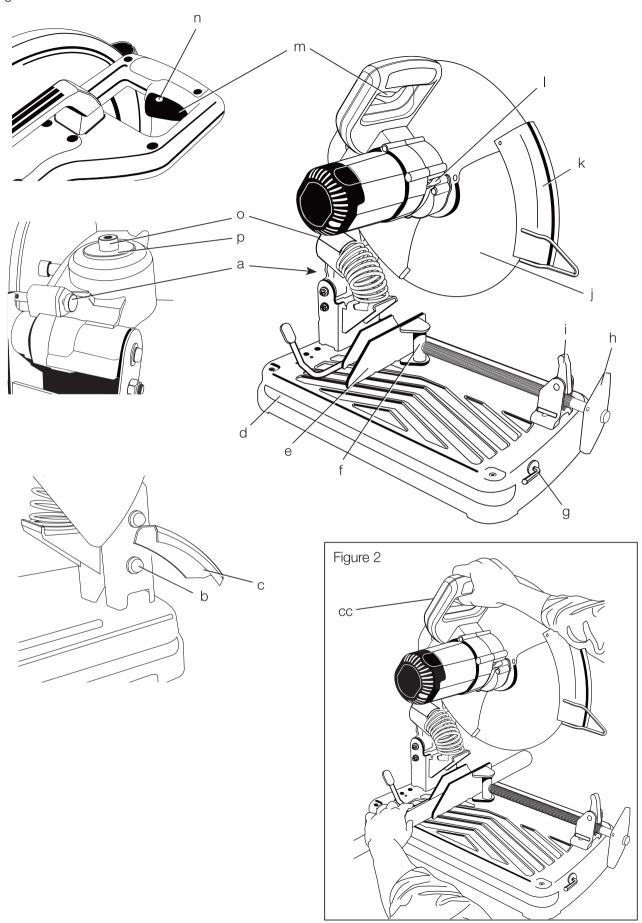

## **Description (fig. 1)**

**WARNING:** Never modify the power tool or any part of it. Damage or personal injury could result.

- a. Lock pin
- b. Spark deflector screw
- c. Spark deflector
- d. Base
- e. Fence
- f. Vise
- g. 8mm hex wrench
- h. Crank
- i Vise lever
- j. Wheel

- k. Spark guard
- I. Wheel lock lever
- m. Trigger switch
- n Padlock hole
- o. Extra blade bolt
- p. Extra blade

bolt washer

## **Proper Hand Position (fig. 2)**

**WARNING:** To reduce the risk of serious personal injury, **ALWAYS** use proper hand position as shown.

**WARNING:** To reduce the risk of serious personal injury, **ALWAYS** hold securely in anticipation of a sudden reaction.

Proper hand position requires one hand on the main handle (cc), with the other hand guiding the workpiece.

Refer to Figure 2 for proper body positioning during use.

To start the tool, depress the trigger switch (m).To turn the tool off, release the trigger switch. Keep hands and material from wheel until it has coasted to a stop.

To prevent unauthorized use of tool, install a standard padlock (not included) into the padlock hole (n) located in the trigger.