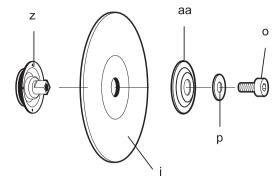

## **Removal and Installation of Wheels** (Fig. 7)

WARNING: To reduce the risk of injury, turn unit off and disconnect machine from power source before installing and removing accessories. before adjusting or changing set-ups or when making repairs. Be sure the trigger switch is in the OFF position. An accidental start-up can cause injury.

Removing and fitting a cutting disc (fig. 7)

- Press and hold down the spindle lock (I).
- Rotate the cutting disc until it locks in flange (Z)
- Using the Allen key (8 mm) located in the holder in the tool base, remove the disc retaining bolt (O) by turning counterclockwise and then remove the flat washer (P) and the outer retaining flange (aa).
- Release the spindle lock (I).
- Replace the cutting disc and secure it with the outer retaining flange (aa) and flat washer (P) and the disc retaining bolt (O).

NOTE: Do not overtighten bolt. An extra blade bolt (o) and blade bolt washer (p) is stored on the back of the motor arm. The bolt and washer must be used together to safely clamp blade.

**WARNING:** Risk of personal injury. Check the work surface that the chop saw rests on when replacing with a new abrasive wheel. It is possible that the wheel may contact ANY ITEMS OR STRUCTURE THAT EXTENDS ABOVE work surface (under the base) when the arm is fully lowered.