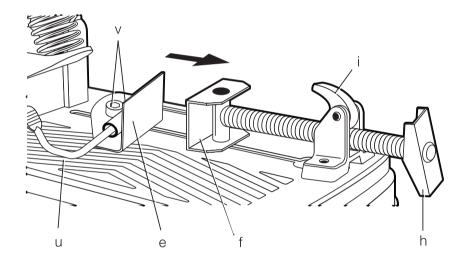

## **Description (fig. 1)**

**WARNING:** Never modify the power tool or any part of it. Damage or personal injury could result.

- a. Lock pin
- b. Spark deflector screw
- c. Spark deflector
- d. Base
- e. Fence
- f. Vise
- g. 8mm hex wrench
- h. Crank
- i Vise lever
- j. Wheel

- k. Spark guard
- I. Wheel lock lever
- m. Trigger switch
- n Padlock hole
- o. Extra blade bolt
- p. Extra blade

bolt washer

#### To Carry (Fig. 1)

Fold down unit to position where you can carry the saw. Push in lock pin (a) to lock arm down.

## **Unlocking (Fig. 1)**

To unlock tool and raise head, depress motor arm slightly and pull lock pin (a) out. Motor arm will then pivot upward.

#### **Spark Deflector Adjustment (Fig. 1)**

To best deflect sparks away from surrounding persons and materials, loosen the screw (b), adjust the spark deflector (c) and then retighten screw.

**CAUTION:** Risk of property damage. Do not allow cordset to come into contact with deflector or sparks as damage to cordset may occur.

## **Vise Operation (Fig. 5)**

The vise has a quick travel feature. To release the vise (f) when it is clamped tightly, turn the crank (h) counterclockwise one or two times to remove clamping pressure. Lift the vise lever (i) up. Pull crank **Usage (Fig. 1, 2)** assembly out as far as desired. The vise may be shoved into work without cranking. Lower vise lever then tighten vise on work by using crank.

## **Fence Operation (Fig. 5)**

WARNING: To reduce the risk of iniury, turn unit off and disconnect machine from power source before installing and removing accessories. before adjusting or changing set-ups or when making repairs. Be sure the trigger switch is in the OFF position. An accidental start-up can cause injury.

The fence (e) requires no tools to adjust. The quick release clamp lever (u) unlocks and locks the fence When the lever is rotated fully forward, the fence is unlocked. The fence can then be freely moved forward, backward or rotated to allow for the best cutting position for a new wheel and as the wheel wears.

Rotating the lever fully to the rear locks the fence in position selected. If the bottom leg of the lever is not horizontal (parallel to the base), the fence is not locked. Lever will only lock fence when there is strong resistance to moving it to rear. If resistance is light, adjust clamping force by tightening slightly the two bolts (v) holding the fence to the base. Test by reclamping and attempt to move fence.

Refer to Figure 2 for proper body positioning during use.

To start the tool, depress the trigger switch (m).To turn the tool off, release the trigger switch. Keep hands and material from wheel until it has coasted to a stop.

To prevent unauthorized use of tool, install a standard padlock (not included) into the padlock hole (n) located in the trigger.