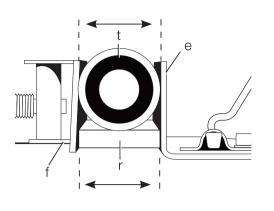

## **Material Clamping and Supporting**

- Angles are best clamped and cut with both legs resting against base.
- A spacer block (r) slightly narrower than the workpiece (t) can be used to increase wheel utilization (Fig. 3).
- Long workpieces must be supported by a block
   (s) so it will be level with top of base (Fig. 4). The
   cut-off end (t) should be free to fall downward to
   avoid wheel binding.