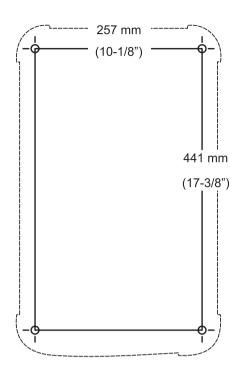

## Mounting (Fig. 8, 9)

**CAUTION:** Tool must be supported on stable, level, non-skid surface to prevent unexpected movement when operating.

#### PROCEDURE FOR PERMANENT MOUNTING

- 1. Drill four holes 8 mm (5/16") through the work surface (Fig. 8).
- Insert 1/4-20 screws down through the holes in the base and through holes in mounting surface. The approximate length of the screws should be the thickness of the mounting surface plus 102 mm (4").