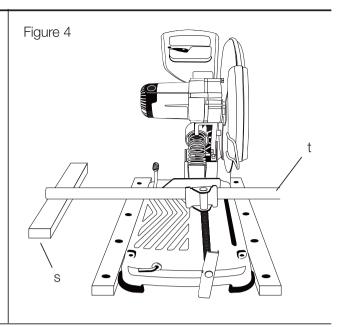

## **Material Clamping and Supporting**

- Angles are best clamped and cut with both legs resting against base.
- A spacer block (r) slightly narrower than the workpiece (t) can be used to increase wheel utilization (Fig. 3).
- Long workpieces must be supported by a block
   (s) so it will be level with top of base (Fig. 4). The
   cut-off end (t) should be free to fall downward to
   avoid wheel binding.