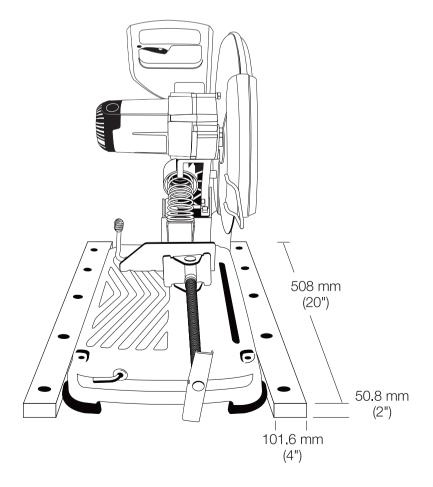

## Mounting (Fig. 8, 9)

**CAUTION:** Tool must be supported on stable, level, non-skid surface to prevent unexpected movement when operating.

#### PROCEDURE FOR PERMANENT MOUNTING

- 1. Drill four holes 8 mm (5/16") through the work surface (Fig. 8).
- Insert 1/4-20 screws down through the holes in the base and through holes in mounting surface. The approximate length of the screws should be the thickness of the mounting surface plus 102 mm (4").

#### **CRADLE MOUNTING**

- 1. Cut two boards approximately 508 x 50.8 x 101.6 mm (20" long x 2" high x 4") wide.
- 2. Place chop saw at desired work location.
- 3. Place boards tightly along side, and nail to work surface (Fig. 9).