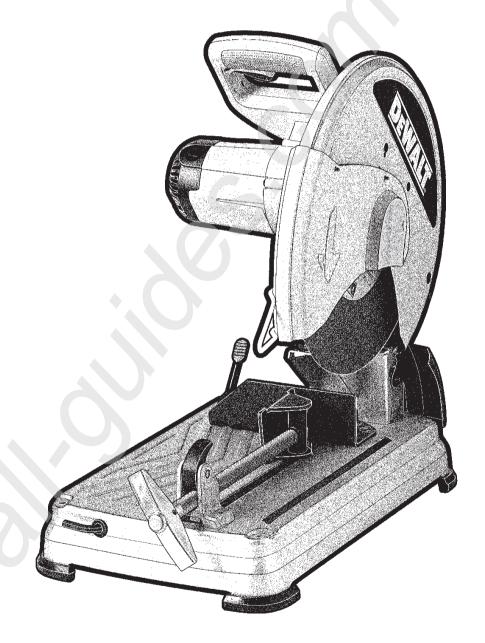

## **Description (fig. 1)**

**WARNING:** Never modify the power tool or any part of it. Damage or personal injury could result.

- a. Lock pin
- b. Spark deflector screw
- c. Spark deflector
- d. Base
- e. Fence
- f. Vise
- g. 8mm hex wrench
- h. Crank
- i Vise lever
- j. Wheel

- k. Spark guard
- I. Wheel lock lever
- m. Trigger switch
- n Padlock hole
- o. Extra blade bolt
- p. Extra blade

bolt washer