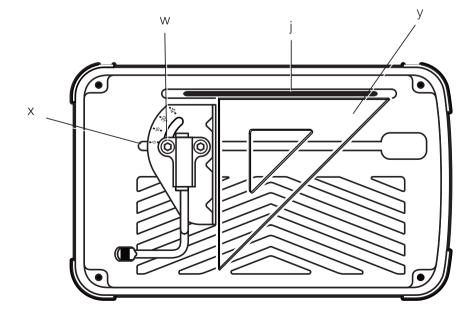

#### **Fence Angle Adjustment (Fig. 6)**

WARNING: To reduce the risk of injury, turn unit off and disconnect machine from power source before installing and removing accessories, before adjusting or changing set-ups or when making repairs. Be sure the trigger switch is in the OFF position. An accidental start-up can cause injury.

The angle adjustment indicator (w) is part of fence clamping system. Align the desired angle indicator line with the edge of the slot (x) in base.

#### FOR A MORE ACCURATE SQUARE CUT

- 1. Unlock the fence.
- 2. Push the arm down until the wheel extends into the base.

- 3. Place a square (v) against the wheel and adjust the fence against the square.
- 4. Lock the fence into position.