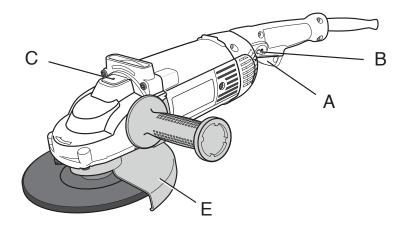

# Description (Fig. 1, 4)

**WARNING:** Never modify the power tool or any part of it. Damage or personal injury could result.

- A. On Off Trigger
- B. Lock On Button
- C. Spindle Lock
- E. Wheel Guard
- F. Spindle
- G. Side handle
- I. Two Pin Spanner
- J. Backing Flange
- K. Threaded Clamp Nut

Proper hand position requires one hand on the side handle (G), with the other hand on the body of the tool, as shown in Figure 1.

#### Lock-on Button (Fig. 1)

For continuous operation depress the lock-on button (H) and release the on/off trigger switch.

To stop the tool press the on/off switch again.

The lock-on button can be permanently removed without compromising compliance with regulatory agencies shown on the tool's nameplate. Removal of the lock pin must be done by a DEWALT Service Centre.

#### Spindle Lock (Fig. 1)

The spindle lock (C) is provided to prevent the spindle from rotating when installing or removing wheels. Operate the spindle lock only when the tool is turned off, unplugged from the power supply, and has come to a complete stop.