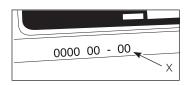

#### **DATE CODE POSITION (FIG. 1)**

The date code (X), which also includes the year of manufacture, is printed into the housing.

Example:

2016 XX XX

Year of Manufacture