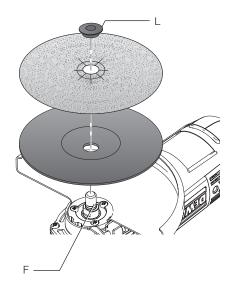

# Fitting and Removing a Backing pad/Sanding sheet (Fig. 1, 4, 6)

- 1. Place the tool on a table or flat surface, with the guard facing up.
- 2. Remove the backing flange (J).
- Place the rubber backing pad correctly onto the spindle (F).

- 4. Place the sanding sheet on the rubber backing pad.
- Screw the threaded sanding clamp nut (L) supplied with the backing pad onto the spindle.
   The ring on the threaded clamp nut must face towards the rubber backing pad.
- 6. Press the spindle lock button (C) and rotate the spindle (F) until it locks in position.
- 7. Tighten the threaded sanding clamp nut (L) with the two-pin spanner.
- 8. Release the spindle lock.
- To remove the rubber backing pad, loosen the threaded clamp nut (L) with the two-pin spanner.