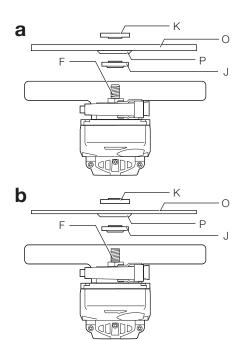

# Fitting and Removing a Grinding or Cutting Disc (Fig. 1, 4, 5)

**WARNING:** Do not use a damaged disc.

- 1. Place the tool on a table, guard up.
- 2. Fit the backing flange (J) correctly onto the spindle (F) (Fig. 4).
- Place the disc (O) on the backing flange (J) (Fig. 5). When fitting a disc with a raised centre, make sure that the raised centre (P) is facing the backing flange (J).
- 4. Screw the threaded clamp nut (K) onto the spindle (F) (Fig. 6):
  - a. The ring on the threaded clamp nut (K) must face towards the disc when fitting a grinding disc (Fig. 5a);
  - The ring on the threaded clamp nut (K) must face away from the disc when fitting a cutting disc (Fig. 5b).
- 5. Press the spindle lock button (C) and rotate the spindle (F) until it locks in position.
- 6. Tighten the threaded clamp nut (K) with the two-pin spanner supplied.
- 7. Release the spindle lock.
- 8. To remove the disc, loosen the threaded clamp nut (K) with the two-pin spanner.