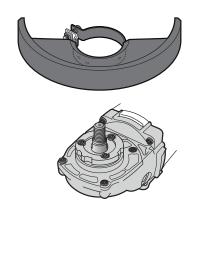

- 1. Place the angle grinder on a table, spindle (F) up.
- 2. Align the lugs (N) with the notches (O).
- 3. Press the guard (E) down and rotate it to the required position.
- 4. Securely tighten the screw.
- 5. To remove the guard, slacken the screw.

# Fitting and Removing a Grinding or Cutting Disc (Fig. 1, 4, 5)

**WARNING:** Do not use a damaged disc.

- 1. Place the tool on a table, guard up.
- 2. Fit the backing flange (J) correctly onto the spindle (F) (Fig. 4).
- Place the disc (O) on the backing flange (J) (Fig. 5). When fitting a disc with a raised centre, make sure that the raised centre (P) is facing the backing flange (J).
- 4. Screw the threaded clamp nut (K) onto the spindle (F) (Fig. 6):
  - a. The ring on the threaded clamp nut (K) must face towards the disc when fitting a grinding disc (Fig. 5a);
  - The ring on the threaded clamp nut (K) must face away from the disc when fitting a cutting disc (Fig. 5b).
- 5. Press the spindle lock button (C) and rotate the spindle (F) until it locks in position.
- 6. Tighten the threaded clamp nut (K) with the two-pin spanner supplied.
- 7. Release the spindle lock.
- 8. To remove the disc, loosen the threaded clamp nut (K) with the two-pin spanner.