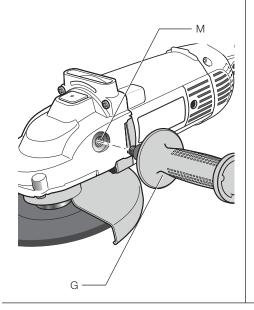

#### **Attaching Side Handle (Fig. 2)**

**WARNING:** Before using the tool, check that the handle is tightened securely.

**WARNING:** The side handle should always be used to maintain control of the tool at all times.

Screw the side handle (G) tightly into one of the holes (M) on either side of the gear case.