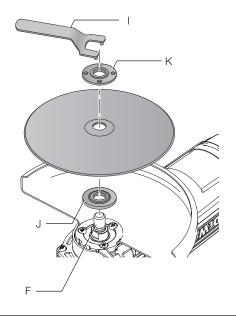

# Fitting and Removing a Grinding or Cutting Disc (Fig. 1, 4, 5)

**WARNING:** Do not use a damaged disc.

- 1. Place the tool on a table, guard up.
- 2. Fit the backing flange (J) correctly onto the spindle (F) (Fig. 4).
- Place the disc (O) on the backing flange (J) (Fig. 5). When fitting a disc with a raised centre, make sure that the raised centre (P) is facing the backing flange (J).
- 4. Screw the threaded clamp nut (K) onto the spindle (F) (Fig. 6):
  - a. The ring on the threaded clamp nut (K) must face towards the disc when fitting a grinding disc (Fig. 5a);
  - The ring on the threaded clamp nut (K) must face away from the disc when fitting a cutting disc (Fig. 5b).
- 5. Press the spindle lock button (C) and rotate the spindle (F) until it locks in position.
- 6. Tighten the threaded clamp nut (K) with the two-pin spanner supplied.
- 7. Release the spindle lock.
- 8. To remove the disc, loosen the threaded clamp nut (K) with the two-pin spanner.

# Description (Fig. 1, 4)

**WARNING:** Never modify the power tool or any part of it. Damage or personal injury could result.

- A. On Off Trigger
- B. Lock On Button
- C. Spindle Lock
- E. Wheel Guard
- F. Spindle
- G. Side handle
- I. Two Pin Spanner
- J. Backing Flange
- K. Threaded Clamp Nut