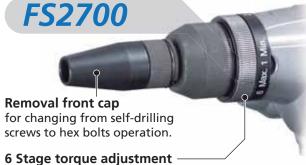

| SIZC                                          | Turcivo. |  |  |
|-----------------------------------------------|----------|--|--|
| 12                                            | 322070-2 |  |  |
| For Magnetic bit holder + Phillips insert bit |          |  |  |

(type MZ) 322263-1 12

| For Socket bit (type NZ)                 |          |  |  |
|------------------------------------------|----------|--|--|
| 15.5                                     | 322069-7 |  |  |
| For Magnetic Socket bit L=50mm (type MZ) |          |  |  |

322120-3 For Magnetic Socket bit L=65mm (type MZ)

| 1/4"  | 322124-5 |  |
|-------|----------|--|
| 5/16" | 322125-3 |  |
| 3/8"  | 322119-8 |  |
| 7/16" | 322126-1 |  |

| FS2701                                                      |
|-------------------------------------------------------------|
|                                                             |
| Bit sleeve —                                                |
| for easy bit change.                                        |
| 6 Stage torque adjustment for a wide range of applications. |