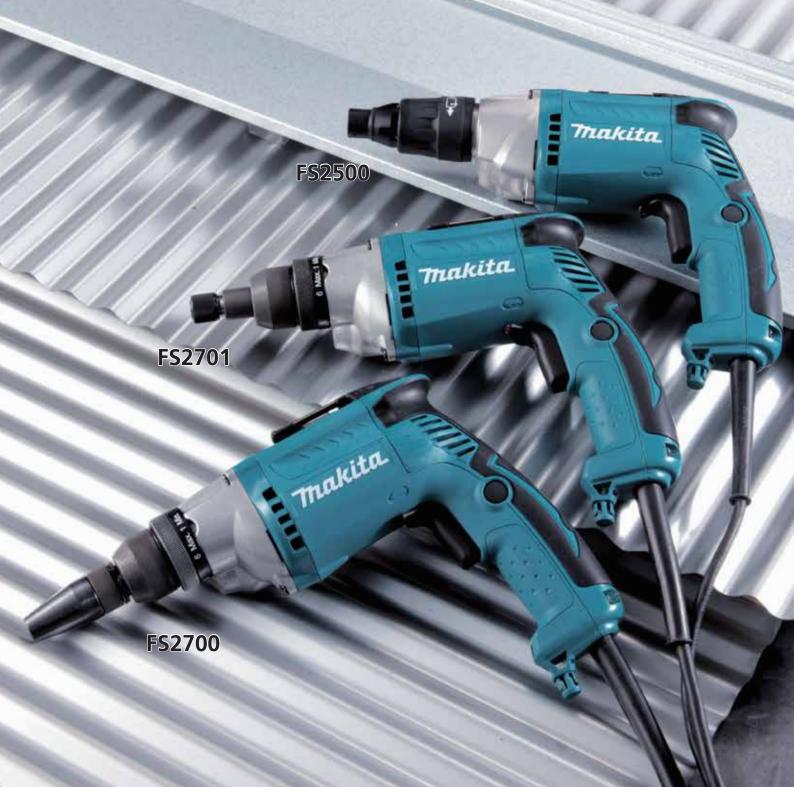

| Screwdriver                       | FS2500/ FS2700/ F                             | FS2701                                               |                                                 | 419 🚻                                                                                 |  |
|-----------------------------------|-----------------------------------------------|------------------------------------------------------|-------------------------------------------------|---------------------------------------------------------------------------------------|--|
| Double Insulation                 | Continuous rating Input                       | <b>FS2500</b><br>570W                                | <b>FS2700</b><br>570W                           | <b>FS2701</b><br>570W                                                                 |  |
| Variable Speed                    | Capacity Drywall screw:  Self drilling screw: | 570W<br>5mm (3/16")<br>6mm (1/4")                    | 6mm (1/4")<br>6mm (1/4")                        | 6mm (1/4")<br>6mm (1/4")                                                              |  |
| Reversing                         | Hex. screw:  Driving shank (Hex.)             | -<br>6.35 mm (1/4")                                  | 6mm (1/4")<br>6.35mm (1/4")                     | 6mm (1/4")<br>6.35mm (1/4")                                                           |  |
|                                   | No load speed (rpm)                           | 0-2,500                                              | 0-2,500                                         | 0-2,500                                                                               |  |
| Built-in Job Light                | Dimensions**<br>(L x W x H)                   | 280 x 70 x 207mm<br>(11" x 2-3/4" x 8-1/8")          | 301 x 70 x 207mm<br>(11-7/8" x 2-3/4" x 8-1/8") | 283 x 70 x 207mm<br>(11-1/8" x 2-3/4" x 8-1/8")                                       |  |
| Torque Setting 6 (FS2700, FS2701) | Net weight* Power supply cord                 | 1.5kg (3.4lbs)<br>2.5m (8.2ft)                       | 1.8kg (4.0lbs)<br>2.5m (8.2ft)                  | 1.7kg (3.8lbs)<br>2.5m (8.2ft)                                                        |  |
| (.52.700) .52.701)                | Standard Equipment Magnetic Soc               | Standard Equipment Magnetic Socket Bit (FS2500 only) |                                                 | **for countries providing noise suppressor *weight according to FPTA-Procedure 01/200 |  |