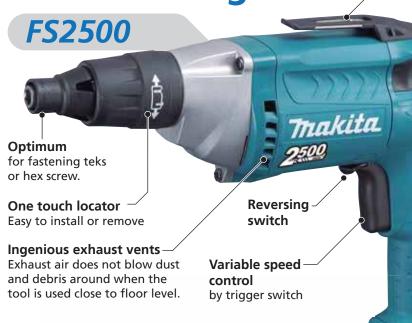

#### **Accessories** Locator (for Model FS2500) For Magnetic socket bit

| or bit size | Part No. |  |
|-------------|----------|--|
| 1/4"        | 450963-4 |  |
| 5/16"       | 450967-6 |  |
| 3/8"        | 450968-4 |  |

Locator assembly (for Model FS2500) For Magnetic bit holder + Phillips insert bit

| Туре  | Part No. |  |
|-------|----------|--|
| Short | 122867-7 |  |
| Long  | 122868-5 |  |

Front cap (for Model FS2700)