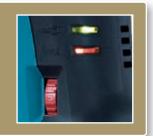

#### Electronic with ;

Double Insulation

Variable Speed

SDS-MAX Shank 🔀 Constant Speed

Carrying Case

Soft Start

- Variable speed control by dial
- LED service light that indicates when to
- replace carbon brush LED power light that indicates trouble with the electric circuit
- Soft start for suppressing start-up reaction