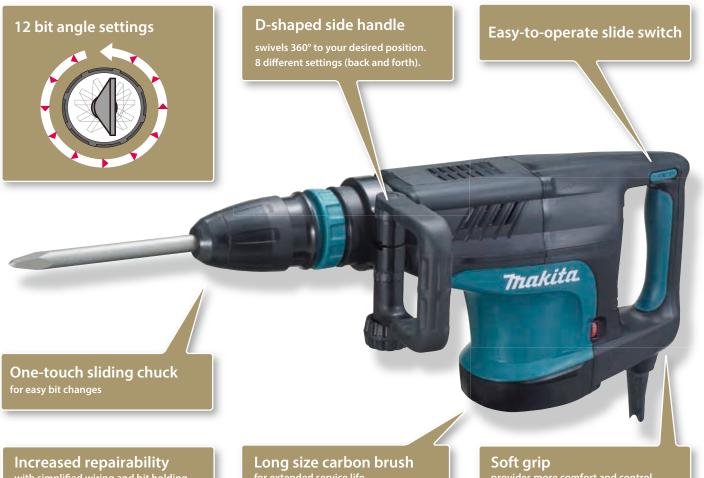

Satisfy Professional's Needs

## Thakita

Demolition Hammer HM1205C

THUL

Adapted for SDS-MAX bits

# **HIGH PERFORMANCE**

Enhanced chipping sensation to soft materials

### Unrivalled high efficiency and durability

#### 1 Adapted for SDS-MAX bits

for extended service life

provides more comfort and control.

#### Electronic with ;

Double Insulation

Variable Speed

SDS-MAX Shank 🔀 Constant Speed

Carrying Case

Soft Start

- Variable speed control by dial
- LED service light that indicates when to
- replace carbon brush LED power light that indicates trouble with the electric circuit
- Soft start for suppressing start-up reaction

#### **Demolition Hammer**

#### HM1205C Adapted for SDS-MAX bits

Continuous rating Input Impacts per minute (ipm) Dimensions (L x W x H) Net Weight Power supply cord

1,510W 950 - 1,900 576x128x265mm (22-3/4"x5"x10-3/8") 9.7kg (21,4lbs) 5.0m (16.4ft)