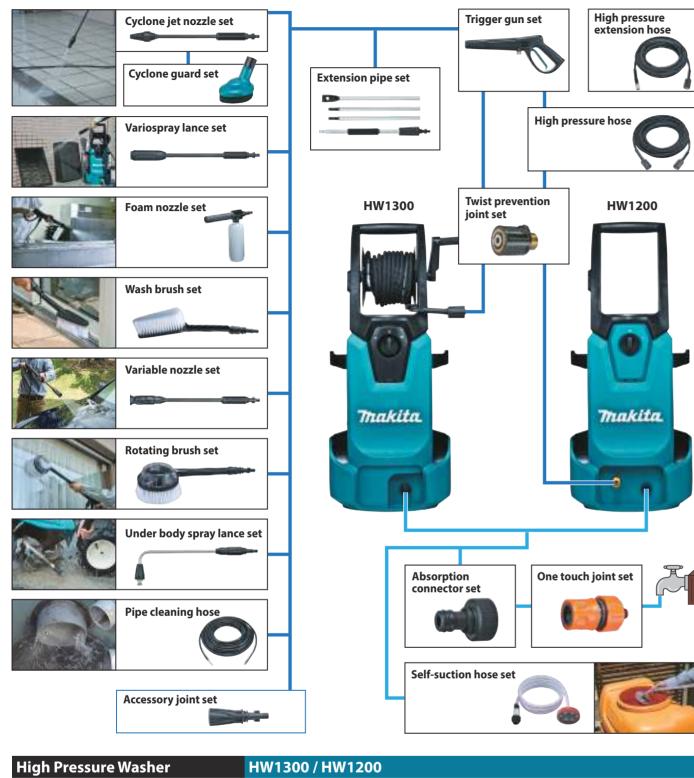

Standard Equip nt : Trigger Gun, Vario-Power Spray Lance, Cyclone jet nozzle, Detergent Bottle, Cleaner Pin, Coupling Sleeve, High Pressure Hose 10 m, Water Hose Connector, Foam Nozzle, Connector

Items of standard equipment and specifications may vary by country or area. weight according to EPTA-Procedure 01/ver.2.1