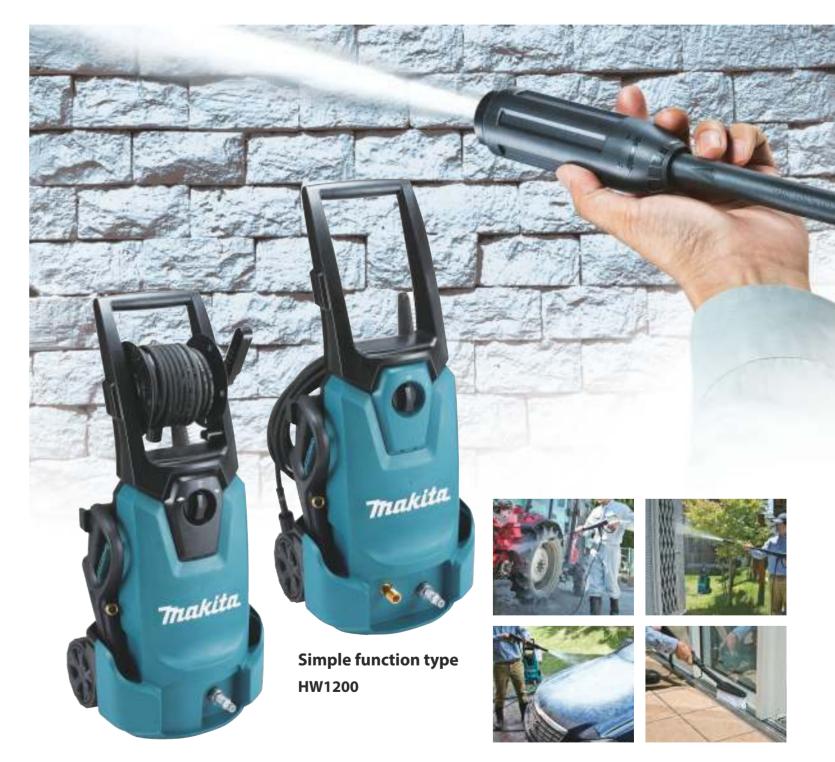

## **Easy pressure adjustment and Self-Priming function**

**High function type** 2-pressure selection / Hose Reel HW1300