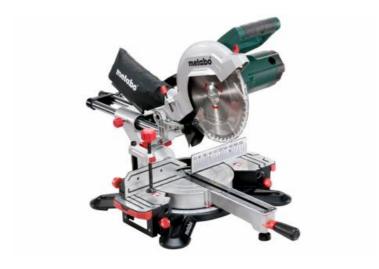

## KGS 254 M (602540000) Mitre Saw (220-240 V / 50 - 60 Hz); Cardboard box; With sliding function

Order no. 602540000 EAN 4007430247360

Product may differ from Image

- Sliding function for wide work pieces.
- Compact light weight, suitable also for one-handed transport
- Robust die-cast aluminium design for the highest demands
- Easy transport thanks to ergonomically-designed handles and saw head lock
- Effective dust extraction via integrated dust scoop
- Fast and precise setting of common angles using stop points
- Laser for exact display of the cutting line (mains powered, no batteries required)
- Adjustable and extendable table width extensions, removable to put long panels, slabs etc. underneath
- Bright LED work light for illumination of the cutting line (mains powered, no batteries required)
- Sliding high rear fence profiles for safe sawing
- Material clamp for secure fixing of the work piece from the top or front
- Depth guide for easy creation of grooves
- Saw head can be inclined to the left, with additional angle range for undercuts
- All scales and operating elements are visible from the working position and can be operated intuitively
- Easy saw blade change by means of spindle lock: No dismantling of the pendulum guard required