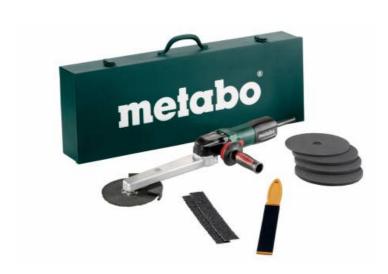

## Scope of delivery

Guard

Side handle

Flat-pin spanner

Hexagonal wrench

- 1 Fleece compact disc (150x6x25.4 mm; medium)
- 1 Fleece compact disc (150x6x 25.4 mm; very fine)
- 2 Fleece compact discs (150x3x 25.4 mm; medium)
- 1 Polishing file incl. 2 sanding paper strips

Metal carry case

Inner support flange

Nut with two holes

www.metabo.com 2/2