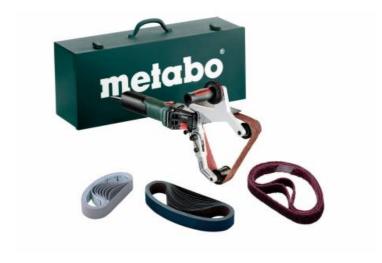

## Scope of delivery

Side handle

2 Pyramid sanding belts (40x760 mm; P400/A45)

2 Pyramid sanding belts (40x760 mm; P600/A30)

2 Pyramid sanding belts (40x760 mm; P1200/A16)

3 Fleece bands (40x760 mm medium)

Metal carry case

10 Sanding belts zirconia (40x760 mm; P80)

2 Pyramid sanding belts (40x760 mm; P280/A65)

www.metabo.com 2 / 2