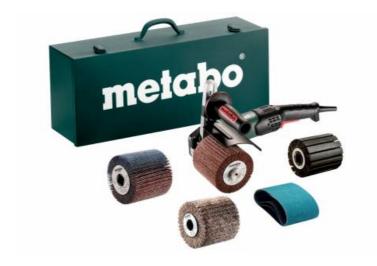

## SE 17-200 RT Set (602259500) Burnishing Machine (220-240 V / 50 - 60 Hz); Metal Carry Case

Order no. 602259500 EAN 4007430323552

Product may differ from Image

- Powerful burnishing machine for sanding, satin-finishing, brushing and high-gloss polishing of e.g. stainless steel
- Maximum productivity thanks to powerful 1,700 Watt motor and high-performance planetary gear train
- Perfect ergonomics thanks to slim handle area for optimal guidance and low-fatigue working
- Metabo Marathon motor with patented dust protection for long service life
- Vario-Tacho-Constamatic (VTC)-Full Wave Electronics with Thumbwheel: for working at customised speeds to suit the application material and speeds that remain almost constant, even under load
- Spindle lock and tool-free flange nut for fast accessory change
- Fast and tool-free adjustment of guard and side handle
- Smooth-running, form-fit mounting arbor for a uniform grinding result
- Overload protection: protects the motor from overheating
- Electronic soft start for smooth start-up
- Restart protection: prevents unintentional start-up after power supply interruption
- Auto-stop carbon brushes to protect the motor

## Scope of delivery

Side handle

1 Fleece grinding wheel (Ø105x100mm; P280)

1 Flap wheel (Ø105x100mm; P80)

1 Flap / fleece grinding wheel (Ø105x100mm; P180)

Metal carry case

1 Expansion roller (Ø90x100mm)

3 Sanding belts (Ø90x100mm; P80)