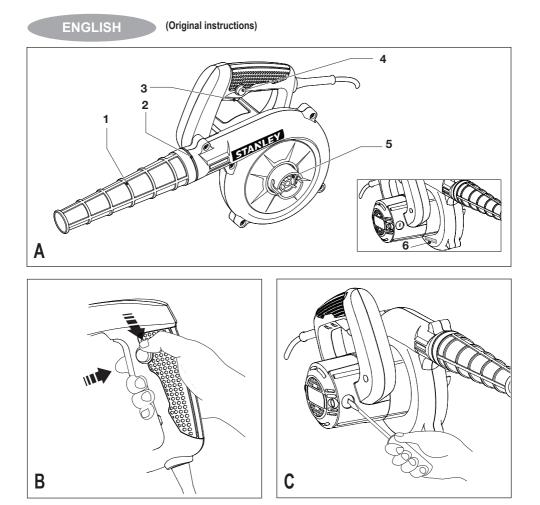

## Features

This tool includes the following features:

- 1. Nozzle
- 2. Blast Port
- 3. Trigger Switch
- 4. Lock-On Button
- 5. Suction Port

#### Mounting The Nozzle For Blowing Operations (fig. A)

- Insert the pin located inside the Nozzle into the notch
  provided on the Blast Port (1)
- To lock Nozzle in place, turn the Nozzle in the direction indicated.
- To remove Nozzle, turn the Nozzle in the opposite direction.

#### Operating The Blower (fig. B)

- To switch your Blower on, depress the Switch (3). To stop your Blower, release Switch.
- When continuous operation is required, first depress the switch and then the lock-on button (5) and release to disengage lock, squeeze and release switch.

Warning: Continuous running of machine should not exceed 30 minutes.

#### Replacing Carbon Brushes (fig. C)

- Use a screwdriver to remove the brush holder cap.
- Take out the worn carbon brush, insert the new one and secure the brush hold cap.

**Warning!** Remove and check the carbon brushes regularly. Replace when they wear down to the limit mark.