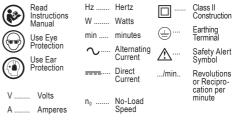

g the appliance, always wear heavy duty footwear and long trousers.
- · Never allow children to use the appliance.
- · Wear protective goggles while operating.
- If operating an appliance in a damp location is unavoidable, use a Residual Current Device (RCD) with a tripping current of not more than 30mA protected supply. Use of an RCD reduces the risk of electric shock.
- To prevent dust irritation the wearing of a face mask is recommened.
- · Disconnect the appliance from the mains supply
  - whenever you leave the machine;
  - before cleaning a blockage;
  - before checking, cleaning or working on the appliance;
  - if the appliance starts to vibrate abnormally.
- Store the appliance only in a dry place.

## Labels on tool

#### The label on your tool may include the following symbols:



#### Position of date barcode

The Date Code, which also includes the year of manufacture, is printed into the housing(6). Example:

2014 XX JN Year of manufacturing

## **Electrical safety**



This tool is double insulated; therefore no earth wire is required. Always check that the power supply corresponds to the voltage on the rating plate.

If the supply cord is damaged, it must be replaced by the manufacturer or an authorised Stanley Service centre in order to avoid a hazard.

The extension cable must be suitable for outdoor use and marked accordingly. Up to 0.75 mm<sup>2</sup> H05VV-F or H05RN-F extension cable can be used without loss of product performance.

## Features

This tool includes the following features:

- 1. Nozzle
- 2. Blast Port
- 3. Trigger Switch
- 4. Lock-On Butto