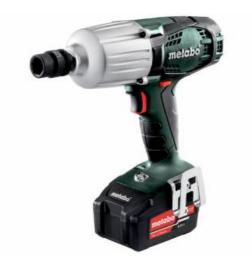

## SSW 18 LTX 600 (602198500) Cordless Impact Wrench 18V 2x4Ah Li-Power; Charger ASC 55 (220-240 V / 50 - 60 Hz); metaBOX 145 L

Order no. 602198500 EAN 4007430242761

Product may differ from Image

- Very powerful for demanding applications
- Low kick-back operation with extremely high torque
- Integrated work light for illumination of the work area
- Robust die cast aluminium gear housing for optimum heat dissipation and durability
- Handy belt hook, can be fixed either on the right or left side
- With metaBOX, the intelligent solution for transport and storage
- Can be combined with all 18V battery packs and chargers of the CAS brands: www.cordless-alliance-system.com