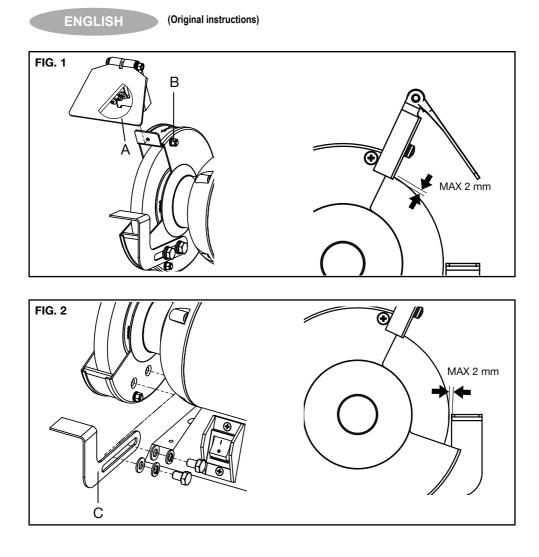

# Installing eye shields and mounting of spark guard (Fig. 1)

Turn off tool and disconnect from power supply. Adjust the eye shields so they are between the wheels and your eyes.

# Note: Eye shields are not designed to replace safety glasses.

- Mounting of spark guard
- loosen screw B (do not remove it)

! regularly check the distance between spark guard A and the grinding wheel (max. 2 mm) and re-adjust, if necessary

 replace the grinding wheel, if it is worn down to the point where spark guard A can no longer be adjusted to the maximum distance of 2 mm

### Installing tool rests (Fig. 2)

Turn off power and disconnect from power supply. Use the bolts, washers, spacers and lock nuts from the plastic

bag to secure the brackets and tool rests in place.

**Caution:** Use the washers and screws supplied. Longer screws may interfere with the movement of the grinding wheel.

! regularly check the distance between tool rest C and the grinding wheel (max. 2 mm) and re-adjust, if necessary

· Mounting tool on working surface