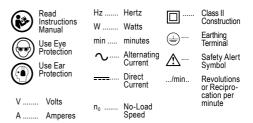

6. Labels on tool

### The label on your tool may include the following symbols: