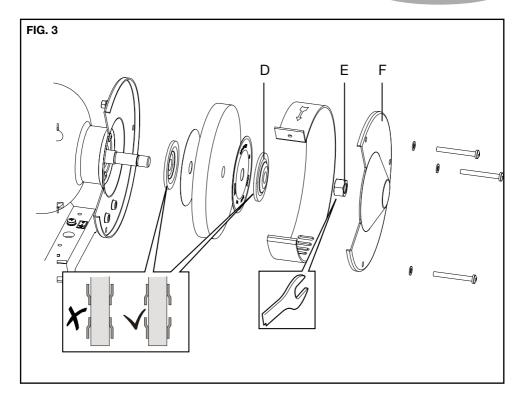

### **Changing Accessories**

Turn off the tool and disconnect from power supply. Use only wheels that measure 152mm in diameter. This tool has 13mm arbors on both sides. Follow the steps below to remove and replace an accessory.

Replacing grinding wheels (FIG.3)

! disconnect the plug

! use only grinding wheels with an allowable speed

matching at least the highest no-load speed of the tool

! use only original Stanley grinding wheels

- remove protective cover F by loosening (not removing) the 3 screws B
- unscrew clamping nut E with a spanner
- remove clamping flange D and grinding wheel
- for mounting new grinding wheel handle in reversed order

! perform a sound-test on new grinding wheels and test-run them without load for at least 5 minutes (stay out of danger area)