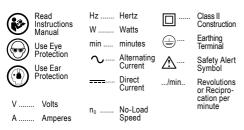

ing the appliance, always wear heavy duty footwear and long trousers.
- · Never allow children to use the appliance.
- · Wear protective goggles while operating.
- If operating an appliance in a damp location is unavoidable, use a Residual Current Device (RCD) with a tripping current of not more than 30mA protected supply. Use of an RCD reduces the risk of electric shock.
- To prevent dust irritation the wearing of a face mask is recommened.

- Disconnect the appliance from the mains supply
  - whenever you leave the machine;
  - before cleaning a blockage;
  - before checking, cleaning or working on the appliance;
  - if the appliance starts to vibrate abnormally.
- Store the appliance only in a dry place.

# Labels on tool

#### The label on your tool may include the following symbols:



#### Position of date barcode

The Date Code, which also includes the year of manufacture, is printed into the housing. Example:

2014 XX JN Year of manufacturing

# **Electrical safety**



This tool is double insulated; therefore no earth wire is required. Always check that the power supply corresponds to the voltage on the rating plate.

If the supply cord is damaged, it must be replaced by the manufacturer or an authorised Stanley Service centre in order to avoid a hazard.

The extension cable must be suitable for outdoor use and marked accordingly. Up to  $0.75 \text{ mm}^2 \text{ H05VV-F}$  or H05RN-F extension cable can be used without loss of product performance.

# Features

This tool includes the following features:

1. Nozzle

- 2. Blast Port
- 3. Trigger Switch
- 4. Variable