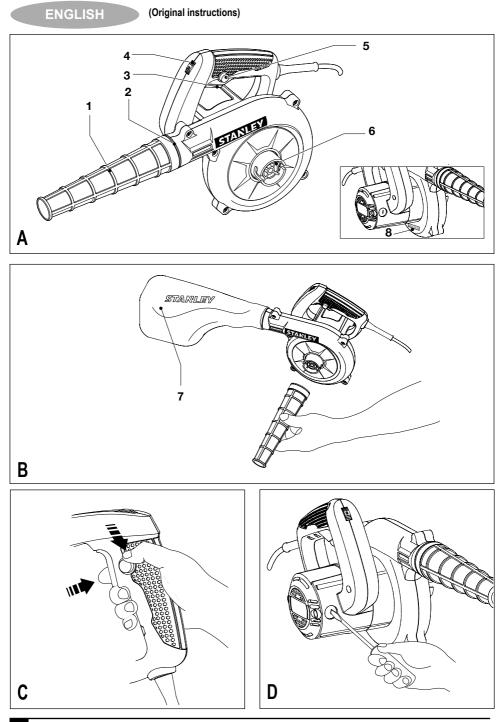

# Features

This tool includes the following features:

1. Nozzle

- 2. Blast Port
- 3. Trigger Switch
- 4. Variable Speed Knob
- 5. Lock-On Button
- 6. Suction Port
- 7. Dust Bag

#### Mounting The Nozzle For Blowing Operations (fig. A)

- Insert the pin located inside the Nozzle into the notch provided on the Blast Port (1)
- To lock Nozzle in place, turn the Nozzle in the direction indicated.
- To remove Nozzle, turn the Nozzle in the opposite direction.

# Mounting The Nozzle And Dust For DustCollection (fig. B)

- For dust collection, mount the Dust Bag at the Blast Port (2) and Nozzle at the Suction Port (6)
- To remove Dust Bag and Nozzle, simply pull out by first turning in the opposite direction.
- Empty the Dust Bag frequently to ensure maximum dust collecting efficiency.

#### Operating The Blower (fig. C)

- To switch your Blower on, depress the Switch (3). To stop your Blower, release Switch.
- Adjust Variable Speed Knob (4) for different speed requirement.
- When continuous operation is required, first depress the switch and then the lock-on button (5) and release to disengage lock, squeeze and release switch.

#### Replacing Carbon Brushes (fig. D)

- Use a screwdriver to remove the brush holder cap.
- Take out the worn carbon brush, insert the new one and secure the brush hold cap.

Warning! Remove and check the carbon brushes regularly. Replace when they wear down to the limit mark.