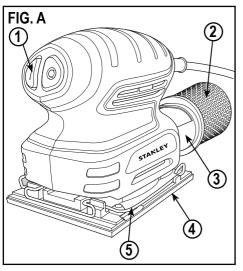

# Features (Fig. A)

- On/off switch
- 2. Dustbag
- Dust extraction outlet
- 4. Sanding base
- 5. Paper clamp lever