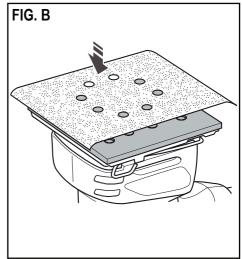

## Fitting sanding sheets (FIG. B y C)

Warning! Never use the tool without a sanding sheet or accessory in place.

## Fitting sanding sheets with nylon loops (FIG. B)

Warning! Make sure that the tool is switched off and unplugged.

Press the sheet firmly and evenly onto the sanding base (4), making sure that the holes in the sheet line up with the holes in the base.