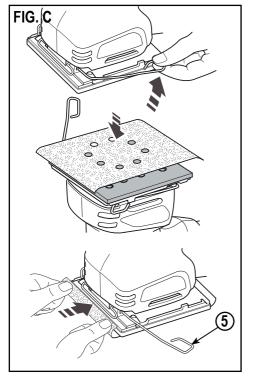

#### Fitting regular sanding sheets (FIG. C)

Warning! Make sure that the tool is switched off and unplugged.

- Soften the sanding sheet by rubbing its non-abrasive side over the edge of a worktop.
- Press the paper clamp levers (5) upwards to release them from the retaining grooves and open the paper clamps (5) by pressing them down.
- Place the sheet onto the sanding base (4).
- Insert the edge of the sanding sheet into the front paper clamp (5) as shown.
- Press the front paper clamp lever (5) downwards and locate it in the retaining groove.
- While keeping a slight tension on the sheet, insert the rear edge of the sheet into the rear paper clamp (5).

# ENGLISH (Original instructions)

 Press the rear paper clamp lever (5) downwards and locate it in the retaining groove.