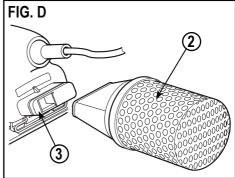

## Fitting and removing the dustbag (FIG. D)

- Fit the dustbag (2) over the dust extraction outlet (3).
- Slide the dustbag (2) onto the tool and make sure that it is securely located.
- To remove the dustbag (2), pull it to the rear and off the outlet