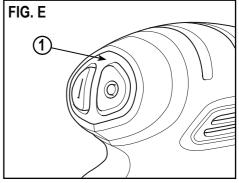

#### Switching on and off (FIG. E)

- To switch the tool on, press the part of the on/off switch (1) marked 'l'.
- To switch the tool off, press the part of the on/off switch (1) marked '0'.