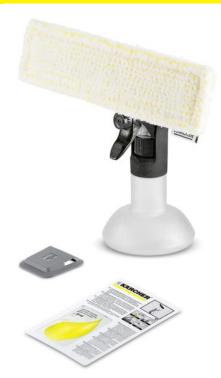

# **SPRAY BOTTLE SET EXTRA**

The new Extra spray bottle set, including microfibre wiping cloth with Velcro fastening, wide and narrow wipers, rough dirt scraper and 20 ml window cleaner concentrate.

Order no.

#### Narrow and wide wipers

• For the individual wiping of large and small windows.

#### hook-and-loop fastener

Thanks to the hook-and-loop fastener system, the microfibre wiping cloth can very easily and quickly be replaced.

#### Dirt scraper

• With the dirt scraper, even the most stubborn dirt can be removed in no time.