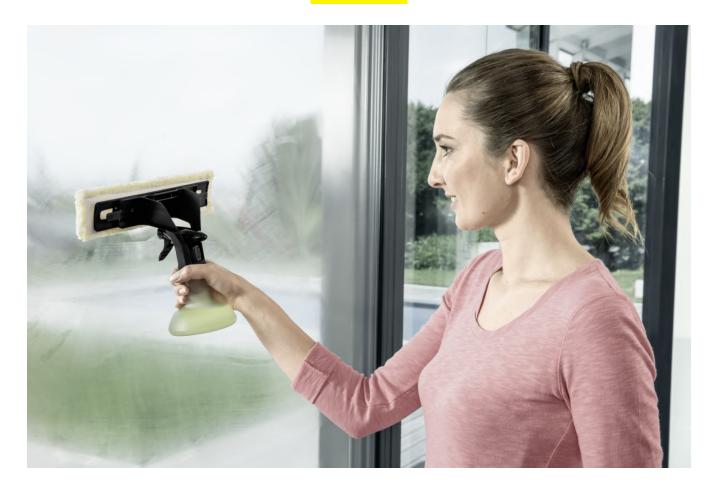

# **SPRAY BOTTLE SET EXTRA**

The new Extra spray bottle set, including microfibre wiping cloth with Velcro fastening, wide and narrow wipers, rough dirt scraper and 20 ml window cleaner concentrate.

Order no.

#### hook-and-loop fastener

Thanks to the hook-and-loop fastener system, the microfibre wiping cloth can very easily and quickly be replaced.