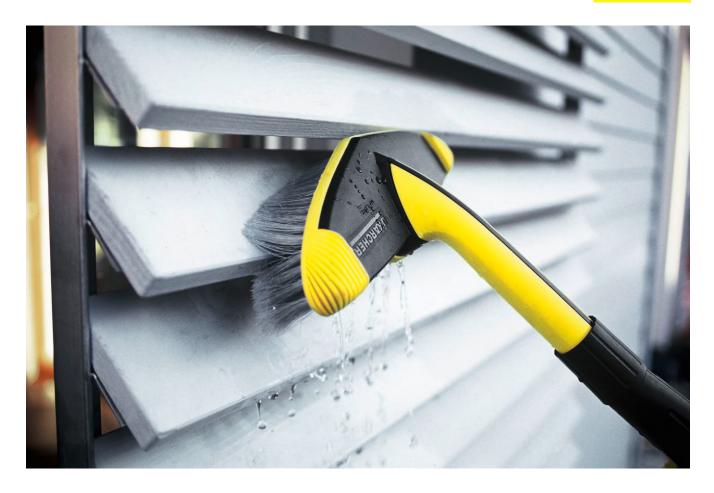

## Soft surface brush

Soft brush for cleaning large areas, e.g. cars, caravans, boats, conservatories or roller shutters). Working width of 248 mm ensures good coverage.

#### 1 248 mm working width

- Good area performance ideal for cleaning large areas.
- 3 Cleaning agent application
- Better dirt loosening and efficient cleaning.

2 Rubber pad

Removes stubborn dirt

4 Soft brush - kind to surfaces

Gentle cleaning action for sensitive surfaces