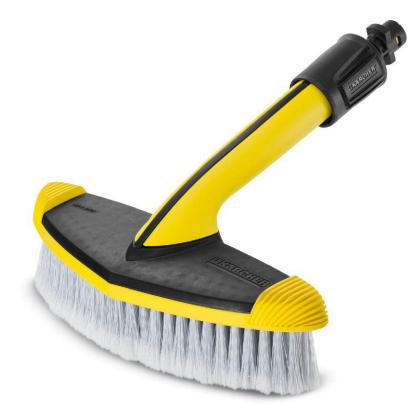

## Soft surface brush

Soft brush for cleaning large areas, e.g. cars, caravans, boats, conservatories or roller shutters). Working width of 248 mm ensures good coverage.

#### 1 248 mm working width

- Good area performance ideal for cleaning large areas.
- 3 Cleaning agent application
- Better dirt loosening and efficient cleaning.

2 Rubber pad

Removes stubborn dirt

4 Soft brush - kind to surfaces

Gentle cleaning action for sensitive surfaces