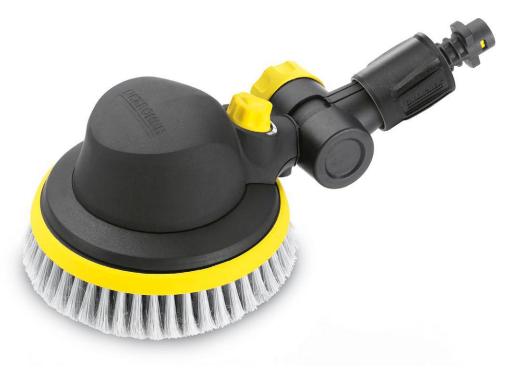

## Rotary wash brush with joint

Rotating washing brush with joint for cleaning all smooth surfaces, e.g. paint, glass or plastic. 18° infinitely adjustable joint on handle for cleaning difficult to reach areas.

- 1 Easy to change brush attachment
- Quick and easy brush changing.
- 2 Cleaning agent application
- Better dirt loosening and efficient cleaning.

- 3 Cleaning agent dosing unit
- Efficient cleaning agent use.
- 4 Rotating brush head
- Gentle, soft and efficient cleaning.