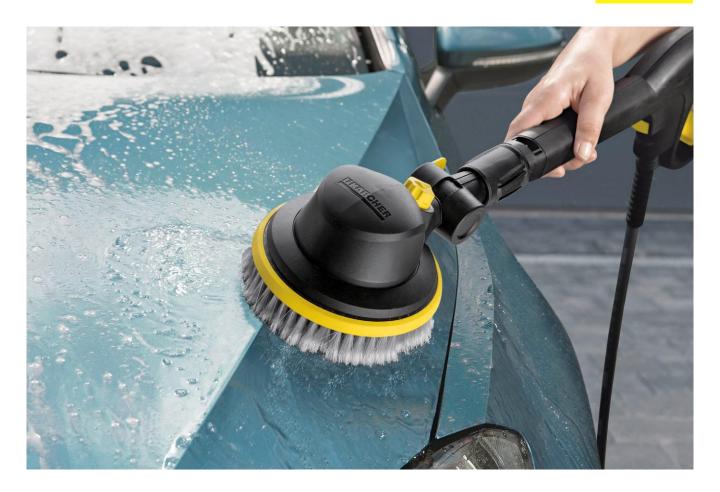

## Rotary wash brush with joint

Rotating washing brush with joint for cleaning all smooth surfaces, e.g. paint, glass or plastic. 18° infinitely adjustable joint on handle for cleaning difficult to reach areas.

- 1 Easy to change brush attachment
- Quick and easy brush changing.
- 2 Cleaning agent application
- Better dirt loosening and efficient cleaning.

- 3 Cleaning agent dosing unit
- Efficient cleaning agent use.
- 4 Rotating brush head
- Gentle, soft and efficient cleaning.