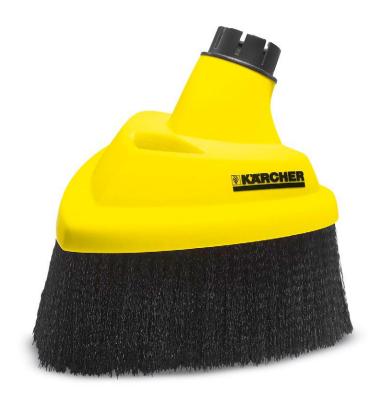

## Splash guard

Splash guard for dirt blasterProtects against splash back when cleaning corners and edges. Fits all Kärcher dirt blasters (except 4.763-184).

#### 1 Splash guard

ldeal for splash-free cleaning of corners and edges.

#### 2 Compact design

Protects against splash back when cleaning corners and edges

### Splash guard

| Technical data         |    |                 |
|------------------------|----|-----------------|
| Order no.              |    | 2.640-916.0     |
| EAN code               |    | 4039784059689   |
| Weight                 | kg | 0.22            |
| Weight incl. packaging | kg | 0.36            |
| Dimensions (L × W × H) | mm | 192 × 193 × 176 |