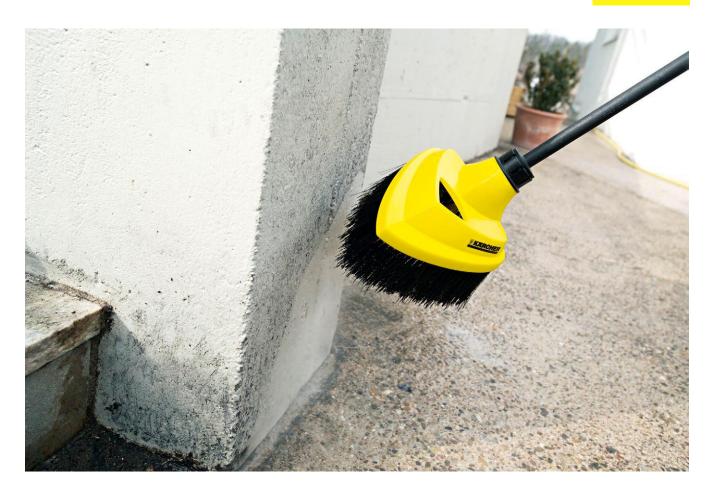

## Splash guard

Splash guard for dirt blasterProtects against splash back when cleaning corners and edges. Fits all Kärcher dirt blasters (except 4.763-184).

#### 1 Splash guard

ldeal for splash-free cleaning of corners and edges.

#### 2 Compact design

Protects against splash back when cleaning corners and edges