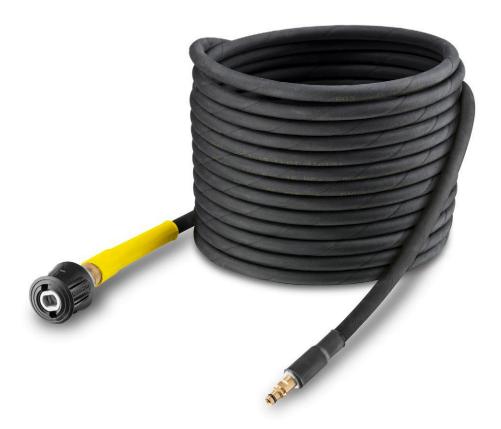

## XH 10 QR extension hose Quick Connect rubber

High-pressure extension rubber hose for greater flexibility. 10 m high-quality hose, steel reinforced for durability. For K 3 to K 7 series from 2008 with Quick Connect adapter. Connect between trigger gun and high-pressure hose.

#### 1 10 m extension hose

Extends the operating radius, greater flexibility.

#### 3 Quick Connect adapter

Quick connector system for easy connection to gun and high-pressure hose

### 2 Rubber hose with steel insert

Extremely durable and high-quality.