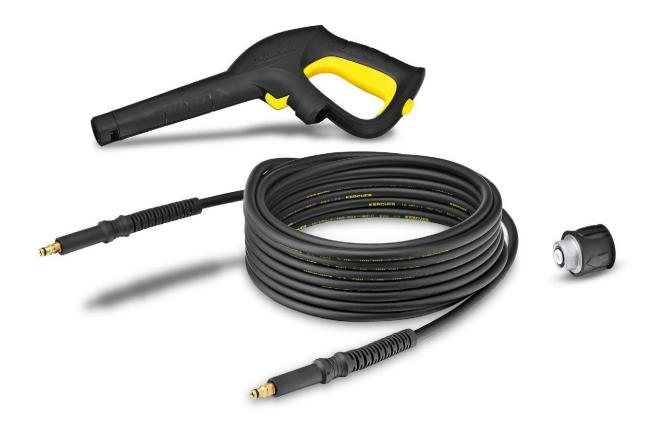

## HK 7.5, High-Pressure Hose Kit

Accessory set for retrofitting the practical Quick Connect system. For all Kärcher Consumer pressure washers manufactured since 1992. Not suitable for hose reel machines.

#### 1 Quick Connect

- Easy disconnection of high-pressure hose from spray gun and machi-
- The high-pressure hose is easy to manoeuvre, clicking quickly in and out of the device and spray gun. This saves time and effort.

#### 3 7.5 m extension hose

### 2 Quick Connect upgrade set

For upgrading all pressure washers manufactured since 1992 with Quick Connect adaptor system