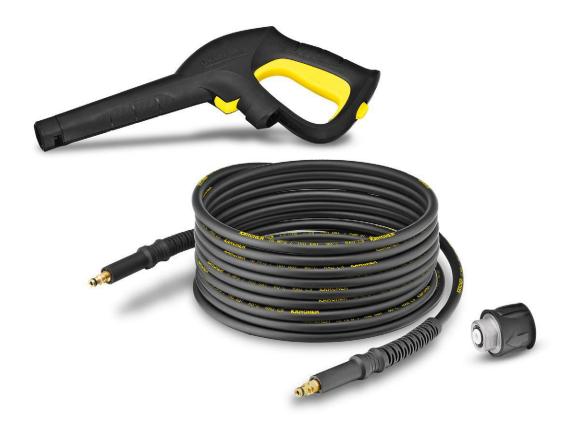

# HK 12, High-Pressure Hose Kit

Accessory kit for retrofitting the Quick Connect system. For all Consumer high-pressure cleaners manufactured since 1992.

## 1 Quick Connect

Easy disconnection of high-pressure hose from spray gun and machine

#### 3 Quick-coupling system

Quick connector system for easy connection to gun and high-pressure hose

## 2 Quick Connect upgrade set

For upgrading all pressure washers manufactured since 1992 with Quick Connect adaptor system