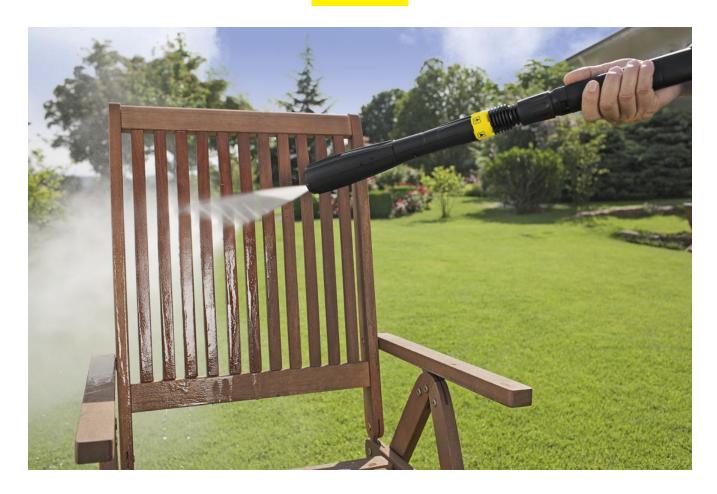

# **MP 180 MULTI POWER JET FOR K 7**

Multi power jet with 5 types of jets: Cleaning agent jet, HP fan jet, rotary nozzle, pencil jet and wide reduced-pressure fan jet. The suitable jet can be selected by simply twisting.

#### 5 spray types

- 5 in 1: five different spray types in a single spray lance.
- No need to change spray lance.

#### Continuous adjustment

■ The pressure can be adapted to the cleaning task.