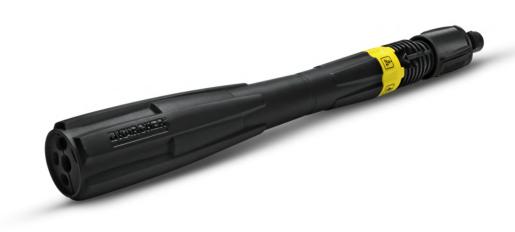

# **MP 180 MULTI POWER JET FOR K 7**

Multi power jet with 5 types of jets: Cleaning agent jet, HP fan jet, rotary nozzle, pencil jet and wide reduced-pressure fan jet. The suitable jet can be selected by simply twisting.

#### 5 spray types

- 5 in 1: five different spray types in a single spray lance.
- No need to change spray lance.

#### Sits comfortably in the hand

■ Better handling.

#### Continuous adjustment

■ The pressure can be adapted to the cleaning task.