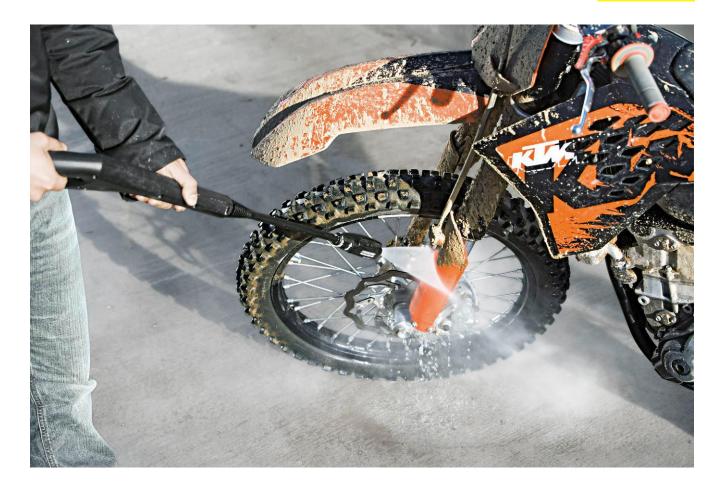

# VP 120, Vario Power Jet for K 2

Vario-Power spray lance: spray lance with infinitely variable pressure control from low-pressure detergent jet to high-pressure jet.

#### 1 Continuous adjustment

■ The pressure can be adapted to the cleaning task.

### 2 Low pressure - detergent jet

Continuously adjustable pressure regulation – from low pressure detergent jet to high-pressure jet.