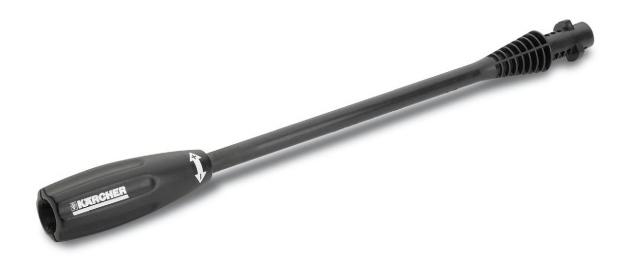

# VP 120, Vario Power Jet for K 2

Vario-Power spray lance: spray lance with infinitely variable pressure control from low-pressure detergent jet to high-pressure jet.

#### 1 Continuous adjustment

■ The pressure can be adapted to the cleaning task.

### 2 Low pressure - detergent jet

Continuously adjustable pressure regulation – from low pressure detergent jet to high-pressure jet.