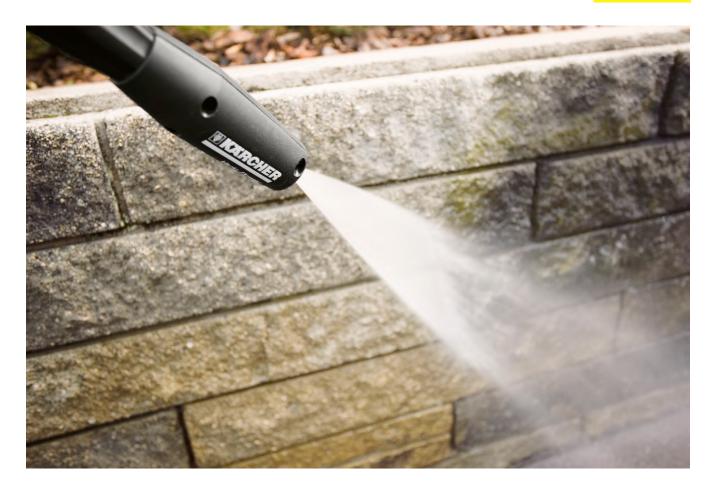

## VP 160, Vario Power Jet for K 5-K 7

Vario-Power spray lance: spray lance with infinitely variable pressure control from low-pressure detergent jet to high-pressure jet.

1 Continuous adjustment

The pressure can be adapted to the cleaning task.

No need to change spray lance.

2 Low pressure - detergent jet

Continuously adjustable pressure regulation – from low pressure detergent jet to high-pressure jet.

## **TECHNICAL DATA AND EQUIPMENT**