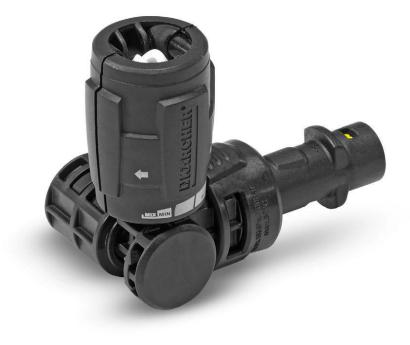

## Vario Power Jet Short 360° VP 145 S for K 2 – K 4

VP 145 S: The Vario Power Jet Short 360° with infinitely variable pressure regulation and adjustable 360° joint is ideal for cleaning areas that are difficult to reach.

1 Continuous adjustment

The pressure can be adapted to the cleaning task.

Adjustable 360° joint

2 Time saving

No need to change spray lance.