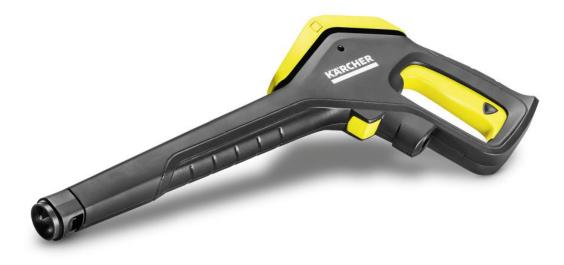

# G 145 Q GUN

High-pressure gun with LED display for the display of different pressure stages and the cleaning agent mode. With Quick Connect. For Kärcher Power Control and Full Control pressure washers in classes K 4 to K 5.

### KARCHER

Spare spray gun for Kärcher Power Control and Full Control pressure washers in classes K 4 to K 5

• For easy replacement of the spray gun.

# Easy-to-read LED display for indicating the pressure settings and detergent mode

• For easy selection of the appropriate pressure level for the selected cleaning object.

#### Quick Connect adapter

 Quick-coupling system for easy connection of spray gun and high-pressure hose.