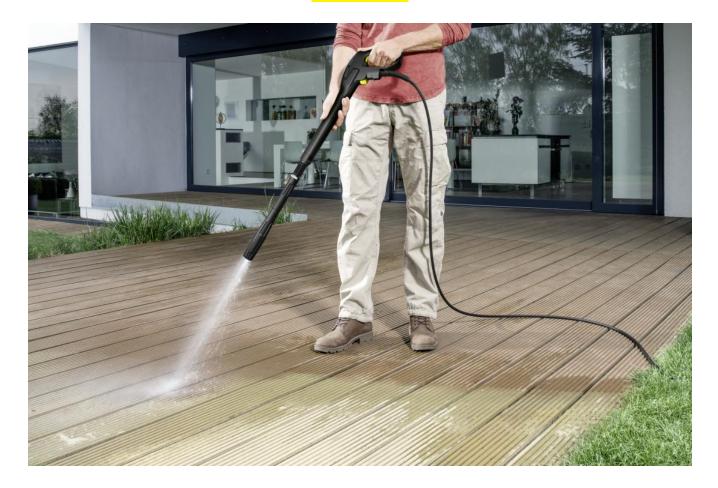

## **HIGH-PRESSURE HOSE SET 7.5 M**

The 7.5-metre upgrade set for Kärcher pressure washers without hose reel manufactured since 1992. Including plastic adapter for Quick Connect adapter retrofit (K 2-K 7).

#### High-pressure gun

• For ergonomical working.