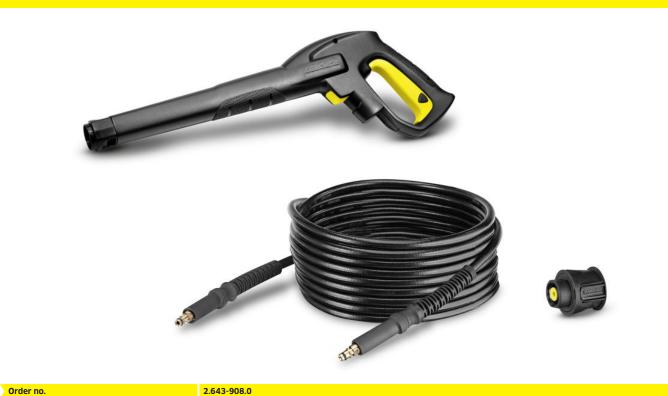

## **HIGH-PRESSURE HOSE SET 7.5 M**

The 7.5-metre upgrade set for Kärcher pressure washers without hose reel manufactured since 1992. Including plastic adapter for Quick Connect adapter retrofit (K 2-K 7).

#### Adapter

• Simple separation of the pressure hose from the spray gun and device.

#### High-pressure hose

• With Quick Connect adapters for quick attachment.

#### High-pressure gun

• For ergonomical working.