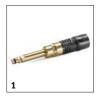

# ACCESSORIES FOR HIGH-PRESSURE HOSE SET 7.5 M 2.643-908.0

|                    |   | Order no. | Description                                                                                                                                                                  |  |
|--------------------|---|-----------|------------------------------------------------------------------------------------------------------------------------------------------------------------------------------|--|
| MISCELLANEOUS      |   |           |                                                                                                                                                                              |  |
| Anti-twist adapter | 1 |           | The anti-twist adapter eliminates loops in the high-pressure hose for guaranteed twist-free<br>working. For all high-pressure hoses with a Quick Connect adapter on the gun. |  |