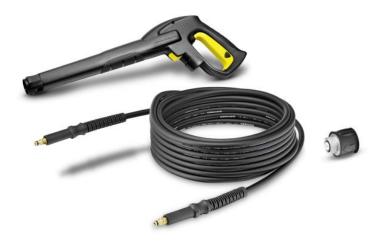

# **HK 7.5 HIGH-PRESSURE HOSE KIT**

Upgrade set with 7.5 m high-pressure hose, high-pressure gun and Quick Connect adapter piece for classes K 2-K 7. For all Kärcher pressure washers without a hose reel manufactured between 1992 and 2017.

#### Adapter

- Simple separation of the pressure hose from the spray gun and device.
- The high-pressure hose is easy to manoeuvre, clicking quickly in and out of the device and trigger gun. This saves time and effort.

#### High-pressure hose

• With Quick Connect adapters for quick attachment.

#### High-pressure gun

• For ergonomical working.