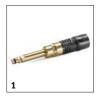

# ACCESSORIES FOR HK 7.5 HIGH-PRESSURE HOSE KIT 2.643-910.0

|                    |   | Order no. | Description                                                                                                                                                               |  |
|--------------------|---|-----------|---------------------------------------------------------------------------------------------------------------------------------------------------------------------------|--|
| MISCELLANEOUS      |   |           |                                                                                                                                                                           |  |
| Anti-twist adapter | 1 |           | The anti-twist adapter eliminates loops in the high-pressure hose for guaranteed twist-free working. For all high-pressure hoses with a Quick Connect adapter on the gun. |  |