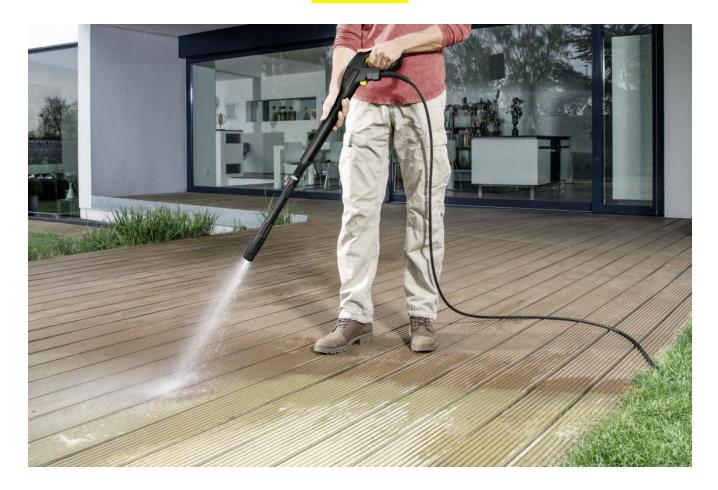

# **HK 7.5 HIGH-PRESSURE HOSE KIT**

Upgrade set with 7.5 m high-pressure hose, high-pressure gun and Quick Connect adapter piece for classes K 2-K 7. For all Kärcher pressure washers without a hose reel manufactured between 1992 and 2017.

#### High-pressure gun

• For ergonomical working.