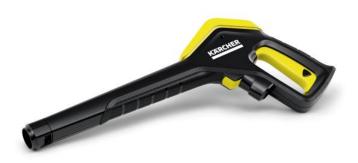

# **G 160 Q GUN**

High-pressure guns for Kärcher Power Control and Full Control pressure washers in classes K 4 to K 5. Shows the different pressure stages and detergent mode on the display.

| Order no. 2.64 | 14-327.0 |
|----------------|----------|

### Spare spray gun for Kärcher Power Control and Full Control pressure washers in classes K 4 to K 5

■ For easy replacement of the spray gun.

### **Quick Connect adapter**

 Quick-coupling system for easy connection of spray gun and high-pressure hose.