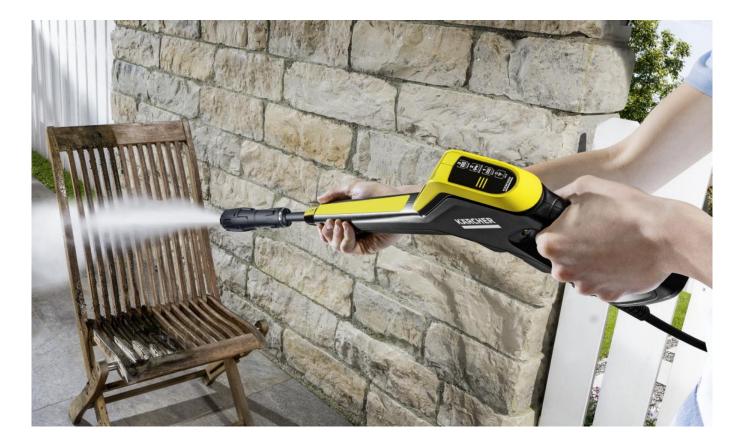

## Easy-to-read manual display for pressure settings and detergent mode

• For easy selection of the appropriate pressure level for the selected cleaning object.