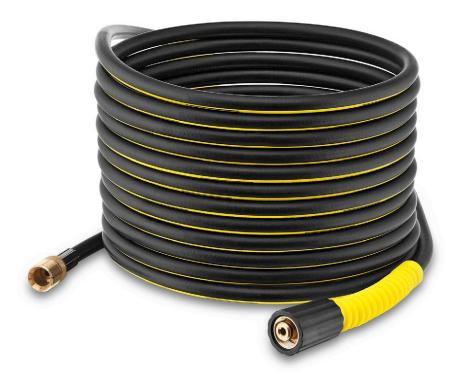

## **XH 10, Extension Hose**

High-pressure extension hose for greater flexibility, 10 m robust DN 8 quality hose. Textile braiding reinforced, non-kinking hose with brass connector for durability.

#### 1 10-m extension hose

Extends the operating radius, greater flexibility.

#### 3 Kink protection

Protects hose from kinking.

#### 2 DN 8 quality hose reinforced with textile braiding

Durable.

#### 4 Brass coupling

Extremely durable and high-quality.