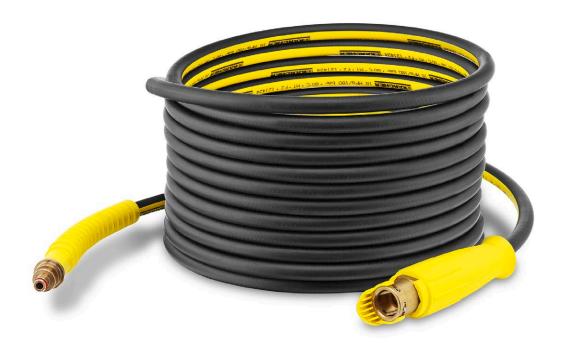

# XH 10 extension hose (before 2010)

High-pressure extension hose for greater flexibility. For devices in the K 2 to K 7 ranges with screw connection (without Quick Connect). 10 m robust DN 8 quality hose. Reinforced with textile braiding, with hose kink protection and brass coupling for a long service life. Connects the device and high-pressure hose.

## 1 10 m extension hose

Extends the operating radius, greater flexibility.

#### 3 Kink protection

Protects hose from kinking.

#### 2 DN 8 quality hose reinforced with textile braiding

Durable.

#### 4 Brass coupling

Extremely durable and high-quality.