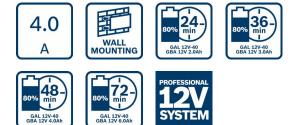

### **Technical data**

| Description              | scription                                                                                                                                                                                                                                                                                                                                                                    |  |
|--------------------------|------------------------------------------------------------------------------------------------------------------------------------------------------------------------------------------------------------------------------------------------------------------------------------------------------------------------------------------------------------------------------|--|
| Long version part 1 (BE) | The GAL 12V-40 Professional<br>is Bosch's fast charger. It<br>provides a rapid charging<br>speed for all 12 V batteries,<br>charging a 12V 3.0 Ah battery<br>from 0 to 80% in only 36<br>minutes. It also has a modern<br>and compact design requiring<br>little wall-space. It is compatible<br>with all Bosch Professional 12<br>V batteries (Professional 12V<br>System). |  |
| Long version part 2 (BE) | The GAL 12V-40 Professional also features a Wall Mounting option.                                                                                                                                                                                                                                                                                                            |  |
| Battery voltage          | 12.0 V                                                                                                                                                                                                                                                                                                                                                                       |  |
|                          |                                                                                                                                                                                                                                                                                                                                                                              |  |

### Technical data

| Battery charging voltage                           | 10.8 – 12 V |
|----------------------------------------------------|-------------|
| Charge current                                     | 4,0 A       |
| Charg. time at bat. cap. 1.5 Ah (80%/100%) approx. | 16/30 min   |
| Charg. time at bat. cap. 2.0 Ah (80%/100%) approx. | 24/35 min   |
| Charg. time at bat. cap. 2.5 Ah (80%/100%) approx. | 30/42 min   |
| Charg. time at bat. cap. 3.0 Ah (80%/100%) approx. | 36/50 min   |
| Charg. time at bat. cap. 4.0 Ah (80%/100%) approx. | 48/65 min   |
| Charg. time at bat. cap. 6.0 Ah (80%/100%) approx. | 72/95 min   |
| Weight                                             | 0 kg        |

#### User benefit

- Rapid charging speed for all 12 V batteries, enables loading 12 V 3.0Ah batteries from 0 to 80% in 36 min
- Modern and compact design
- Compatible with all Bosch Professional 12 V batteries (Professional 12V System)