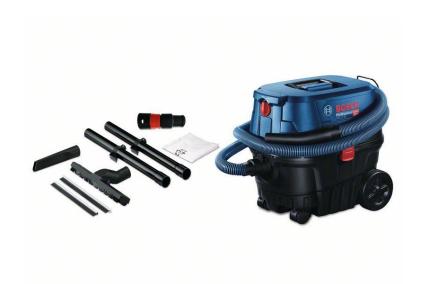

# 0 601 97C 0F0 - GAS 12-25

| Material number                              | 0 601 97C 0F0 |
|----------------------------------------------|---------------|
| EAN                                          | 3165140939447 |
| 3 m hose, 35 mm<br>diameter<br>1 619 PA7 322 | ✓             |
| Antistatic pipe<br>1 619 PA7 324             | ✓             |
| Crevice nozzle                               | ✓             |
| GAS 12-25 PL HEPA filter<br>1619PB3282       | ✓             |
| GAS 12-25 prefilter<br>1619PB3283            | ✓             |