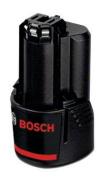

# 1 600 A00 F6X - GBA 12V 2.0Ah

| Material number | 1 600 A00 F6X |
|-----------------|---------------|
| EAN             | 3165140848138 |

#### **Technical data**

| Battery voltage                              | 12.0 V          |
|----------------------------------------------|-----------------|
| Weight                                       | 0 kg            |
| Battery dimensions (width)                   | 48 mm           |
| Battery dimensions (length)                  | 51 mm           |
| Battery dimensions (height)                  | 85 mm           |
| Battery dimensions (width x length x height) | 48 x 51 x 85 mm |