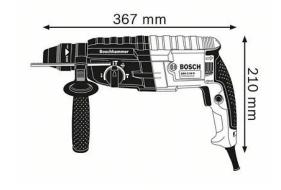

#### **Technical data**

| Rated input power                         | 790 W                                                                                                                                       |
|-------------------------------------------|---------------------------------------------------------------------------------------------------------------------------------------------|
| Impact energy (according to EPTA 05/2016) | 2.7 J                                                                                                                                       |
| Impact rate at rated speed                | 0 – 4,200 bpm                                                                                                                               |
| Rated speed                               | 0 – 930 rpm                                                                                                                                 |
| Weight                                    | 2,8 kg                                                                                                                                      |
| Tool dimensions (length)                  | 367 mm                                                                                                                                      |
| Tool dimensions (height)                  | 210 mm                                                                                                                                      |
| Tool holder                               | SDS plus                                                                                                                                    |
| Noise level                               | The A-rated noise level of the power tool is typically as follows: Sound pressure level dB(A); Sound power level dB (A). Uncertainty K= dB. |