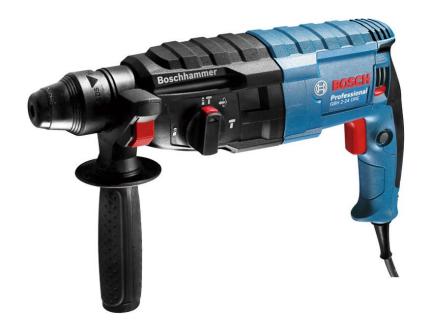

# 0 611 272 1F1 - GBH 2-24 DRE

| Material number | 0 611 272 1F1 |
|-----------------|---------------|
| EAN             | 4059952567631 |

#### **Technical data**

| Rated input power                         | 790 W                                                                                                                                       |
|-------------------------------------------|---------------------------------------------------------------------------------------------------------------------------------------------|
| Impact energy (according to EPTA 05/2016) | 2.7 J                                                                                                                                       |
| Impact rate at rated speed                | 0 – 4,200 bpm                                                                                                                               |
| Rated speed                               | 0 – 930 rpm                                                                                                                                 |
| Weight                                    | 2,8 kg                                                                                                                                      |
| Tool dimensions (length)                  | 367 mm                                                                                                                                      |
| Tool dimensions (height)                  | 210 mm                                                                                                                                      |
| Tool holder                               | SDS plus                                                                                                                                    |
| Noise level                               | The A-rated noise level of the power tool is typically as follows: Sound pressure level dB(A); Sound power level dB (A). Uncertainty K= dB. |

# **Drilling range**

| Max. drilling diameter masonry, core cutters | 68 mm |
|----------------------------------------------|-------|
| Max. drilling diameter in metal              | 13 mm |
| Max. drilling diameter in wood               | 30 mm |

#### **User benefit**

- Best drilling speed in class due to optimized gear housing set
- Enhanced durability and hard work due to powerful 790 W motor
- Spare parts interchangeability and easy maintenance because of smart design