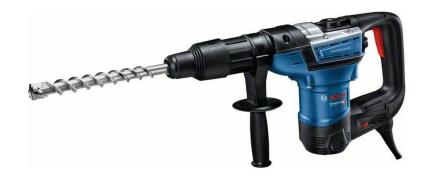

## **Description**

| Long version part 1 (BE) | The GBH 5-40 D Professional is the entry-level tool in Bosch's SDS max corded rotary hammer category. Its lightweight and compact design makes it ideal for work in hard-to-reach places. The rotary hammer is also designed for durability, featuring robust metal components and an optimised lubrication system. Its strong motor enables the delivery of 8.5 J of impact energy for a fast drilling progress and high material removal rate. |
|--------------------------|--------------------------------------------------------------------------------------------------------------------------------------------------------------------------------------------------------------------------------------------------------------------------------------------------------------------------------------------------------------------------------------------------------------------------------------------------|
| Noise level              | The A-rated noise level of the power tool is typically as follows: Sound pressure level 93.5 dB(A); Sound power level 104.5 dB(A). Uncertainty K= 3 dB.                                                                                                                                                                                                                                                                                          |

### **Technical data**

| Rated input power                         | 1.100 W           |
|-------------------------------------------|-------------------|
| Impact energy (according to EPTA 05/2016) | 8.5 J             |
| Impact rate at rated speed                | 1,500 – 2,900 bpm |
| Rated speed                               | 170 – 340 rpm     |
| Weight                                    | 6,8 kg            |
| Tool holder                               | SDS max           |