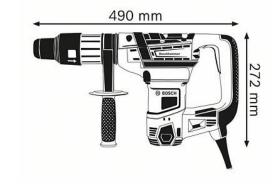

### **Technical data**

| Rated input power                         | 1.100 W           |
|-------------------------------------------|-------------------|
| Impact energy (according to EPTA 05/2016) | 8.5 J             |
| Impact rate at rated speed                | 1,500 – 2,900 bpm |
| Rated speed                               | 170 – 340 rpm     |
| Weight                                    | 6,8 kg            |
| Tool holder                               | SDS max           |