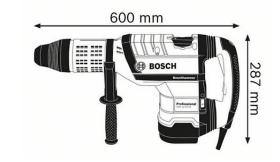

## **Technical data**

| Rated input power                         | 1.700 W           |
|-------------------------------------------|-------------------|
| Impact energy (according to EPTA 05/2016) | 19 J              |
| Impact rate at rated speed                | 1,750 – 2,150 bpm |
| Rated speed                               | 0 – 220 rpm       |
| Weight                                    | 11,9 kg           |
| Tool dimensions (width)                   | 120 mm            |
| Tool dimensions (length)                  | 600 mm            |
| Tool dimensions (height)                  | 312 mm            |
| Tool holder                               | SDS max           |