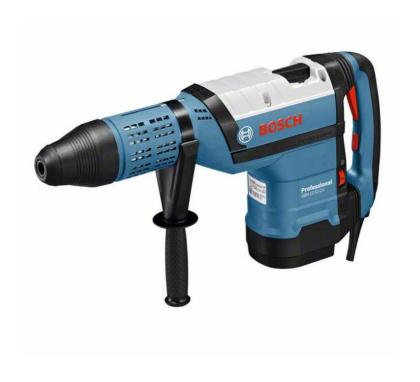

## **Description**

| Long version part 1 (BE) | The GBH 12-52 DV Professional is the most heavyduty tool in Bosch's SDS max corded rotary hammer range with Vibration Control. It features a high-end motor producing the ultimate performance in SDS max applications. The rotary hammer's incredibly powerful motor enables the delivery of an impressive 19 J of impact energy, which is perfect for tough chiselling. It is also designed for high durability, featuring extremely robust metal components. |
|--------------------------|-----------------------------------------------------------------------------------------------------------------------------------------------------------------------------------------------------------------------------------------------------------------------------------------------------------------------------------------------------------------------------------------------------------------------------------------------------------------|
| Noise level              | The A-rated noise level of the power tool is typically as follows: Sound pressure level dB(A); Sound power level dB (A). Uncertainty K= dB.                                                                                                                                                                                                                                                                                                                     |

## **Technical data**

| Rated input power                         | 1.700 W           |
|-------------------------------------------|-------------------|
| Impact energy (according to EPTA 05/2016) | 19 J              |
| Impact rate at rated speed                | 1,750 – 2,150 bpm |
| Rated speed                               | 0 – 220 rpm       |
| Weight                                    | 11,9 kg           |
| Tool dimensions (width)                   | 120 mm            |
| Tool dimensions (length)                  | 600 mm            |
| Tool dimensions (height)                  | 312 mm            |
| Tool holder                               | SDS max           |

### **Positioning**

■ The most powerful rotary hammer from Bosch – with Vibration Control

#### **User benefit**

- Top performance when drilling and chiselling thanks to 1700 watt motor and 19 joules of single impact energy
- Automatic switch lock for the best convenience in continuous chiselling applications
- Low vibration of only 8 m/s² when chiselling and 10 m/s² when drilling due to intelligent triple vibration damping system