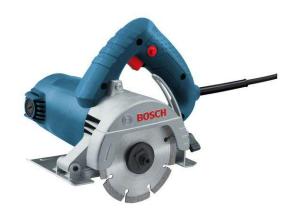

## **Positioning**

■ The most compact marble cutter in its class

#### **User benefit**

- Good dust insulation to maintain reliable life time of the powerful motor
- Ergonomic designed handle for user-friendly operation, especially for vertical cutting
- Comfortable handling thanks to the wide base plate and optimize designed water device adaptation