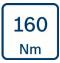

## **Technical data**

| No-load speed             | 0-2,800 rpm                                                                                                                                             |
|---------------------------|---------------------------------------------------------------------------------------------------------------------------------------------------------|
|                           | 0 2,000 15111                                                                                                                                           |
| Weight excl. battery      | 1.02 kg                                                                                                                                                 |
| Torque, max.              | 160 Nm                                                                                                                                                  |
| Impact rate               | 0-3,600 bpm                                                                                                                                             |
| Tool holder               | 1/4" Hex Uni                                                                                                                                            |
| Battery capacity          | 2,0 Ah                                                                                                                                                  |
| Battery voltage           | 18.0 V                                                                                                                                                  |
| Noise level               | The A-rated noise level of the power tool is typically as follows: Sound pressure level 95.5 dB(A); Sound power level 106.5 dB(A). Uncertainty K= 3 dB. |
| No-load speed (1st level) | 0-2,800 rpm                                                                                                                                             |