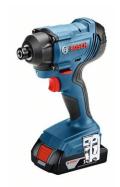

## **Positioning**

Powerful and robust Impact Driver gets the job done faster

## **User benefit**

- High torque, high impact rate and fast rotation speed for fast screw driving and drilling into metal and wood
- Durable design with robust gearbox, open frame motor and battery cell protection ensuring a longer lifetime
- Easy to service: Gear box and carbon brushes can be replaced easily