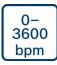

## **Technical data**

| No-load speed             | 0-2,800 rpm                                                                                                                                             |
|---------------------------|---------------------------------------------------------------------------------------------------------------------------------------------------------|
|                           | 0 2,000 15111                                                                                                                                           |
| Weight excl. battery      | 1.02 kg                                                                                                                                                 |
| Torque, max.              | 160 Nm                                                                                                                                                  |
| Impact rate               | 0-3,600 bpm                                                                                                                                             |
| Tool holder               | 1/4" Hex Uni                                                                                                                                            |
| Battery capacity          | 2,0 Ah                                                                                                                                                  |
| Battery voltage           | 18.0 V                                                                                                                                                  |
| Noise level               | The A-rated noise level of the power tool is typically as follows: Sound pressure level 95.5 dB(A); Sound power level 106.5 dB(A). Uncertainty K= 3 dB. |
| No-load speed (1st level) | 0-2,800 rpm                                                                                                                                             |