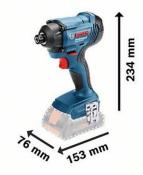

## **Technical data**

| No-load speed             | 0-2,800 rpm                                                                                                                                             |
|---------------------------|---------------------------------------------------------------------------------------------------------------------------------------------------------|
|                           | 0 2,000 15111                                                                                                                                           |
| Weight excl. battery      | 1.02 kg                                                                                                                                                 |
| Torque, max.              | 160 Nm                                                                                                                                                  |
| Impact rate               | 0-3,600 bpm                                                                                                                                             |
| Tool holder               | 1/4" Hex Uni                                                                                                                                            |
| Battery capacity          | 2,0 Ah                                                                                                                                                  |
| Battery voltage           | 18.0 V                                                                                                                                                  |
| Noise level               | The A-rated noise level of the power tool is typically as follows: Sound pressure level 95.5 dB(A); Sound power level 106.5 dB(A). Uncertainty K= 3 dB. |
| No-load speed (1st level) | 0-2,800 rpm                                                                                                                                             |