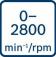

## **Technical data**

| No-load speed             | 0-2,800 rpm                                                                                                                                             |
|---------------------------|---------------------------------------------------------------------------------------------------------------------------------------------------------|
|                           | 0 2,000 15111                                                                                                                                           |
| Weight excl. battery      | 1.02 kg                                                                                                                                                 |
| Torque, max.              | 160 Nm                                                                                                                                                  |
| Impact rate               | 0-3,600 bpm                                                                                                                                             |
| Tool holder               | 1/4" Hex Uni                                                                                                                                            |
| Battery capacity          | 2,0 Ah                                                                                                                                                  |
| Battery voltage           | 18.0 V                                                                                                                                                  |
| Noise level               | The A-rated noise level of the power tool is typically as follows: Sound pressure level 95.5 dB(A); Sound power level 106.5 dB(A). Uncertainty K= 3 dB. |
| No-load speed (1st level) | 0-2,800 rpm                                                                                                                                             |