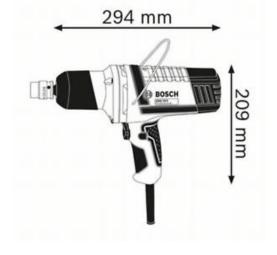

## **Technical data**

| Rated input power                             | 500 W                                                                                                                                                              |
|-----------------------------------------------|--------------------------------------------------------------------------------------------------------------------------------------------------------------------|
| Torque, max. (hard screwdriving applications) | 250 Nm                                                                                                                                                             |
| Torque, max. (soft screwdriving applications) | 160 Nm                                                                                                                                                             |
| Bit holder                                    | 1/2" Square                                                                                                                                                        |
| Rated speed                                   | 500 – 1,300 rpm                                                                                                                                                    |
| No-load speed                                 | 800 – 1,900 rpm                                                                                                                                                    |
| Weight                                        | 3,2 kg                                                                                                                                                             |
| Tool dimensions (length)                      | 315 mm                                                                                                                                                             |
| Tool dimensions (height)                      | 200 mm                                                                                                                                                             |
| Noise level                                   | The A-rated noise level of the<br>power tool is typically as<br>follows: Sound pressure level<br>95 dB(A); Sound power level<br>108 dB(A). Uncertainty K= 3<br>dB. |
| Tool dimensions (width)                       | 315 mm                                                                                                                                                             |