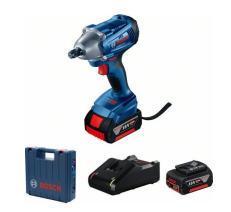

# 0 601 9G6 1F0 - 25618-01-RT

| Material number                                           | 0 601 9G6 1F0 |
|-----------------------------------------------------------|---------------|
| EAN                                                       | 4059952594538 |
| 2 x battery GBA 18V 4.0Ah<br>1 600 Z00 038                | $\checkmark$  |
| Quick charger GAL 18V-40<br>Professional<br>1 600 A01 B92 | $\checkmark$  |

#### **Technical data**

| No-load speed                                 | 0-2,400 rpm                                                                                                                                             |
|-----------------------------------------------|---------------------------------------------------------------------------------------------------------------------------------------------------------|
| No-load speed (1st level)                     | 0-2,400 rpm                                                                                                                                             |
| Weight excl. battery                          | 1.2 kg                                                                                                                                                  |
| Torque, max.                                  | 250 Nm                                                                                                                                                  |
| Impact rate                                   | 0-3,300 bpm                                                                                                                                             |
| Battery voltage                               | 18.0 V                                                                                                                                                  |
| Tool holder                                   | 1/2" Square                                                                                                                                             |
| Battery capacity                              | 0,0 Ah                                                                                                                                                  |
| Torque, max. (hard screwdriving applications) | 0 Nm                                                                                                                                                    |
| Weight incl. battery                          | 1,9 kg                                                                                                                                                  |
| Noise level                                   | The A-rated noise level of the<br>power tool is typically as<br>follows: Sound pressure level<br>dB(A); Sound power level dB<br>(A). Uncertainty K= dB. |

#### Positioning

The affordable impact wrench with innovative ABR software to increase your working efficiency