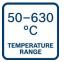

| Working temperature                       | 50 - 630 °C     |
|-------------------------------------------|-----------------|
| Airflow                                   | 100 – 500 l/min |
| Continuously variable temperature control | ✓               |
| Cold stage, 50°C                          | ✓               |
| Control, airflow                          | 3               |