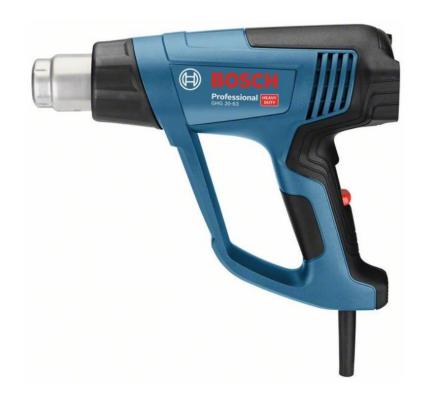

# 0 601 2A6 2F0 - GHG 20-63

### **Positioning**

■ The heat gun with the greatest ease of use