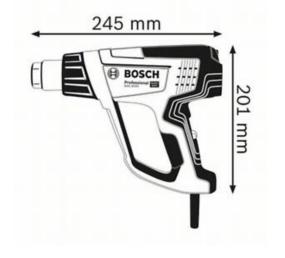

### **Technical data**

| Rated input power        | 2.000 W                                                                                                                                            |
|--------------------------|----------------------------------------------------------------------------------------------------------------------------------------------------|
| Weight                   | 0,7 kg                                                                                                                                             |
| Tool dimensions (width)  | 86 mm                                                                                                                                              |
| Tool dimensions (length) | 245 mm                                                                                                                                             |
| Tool dimensions (height) | 201 mm                                                                                                                                             |
| Noise level              | The A-rated noise level of the power tool is typically as follows: Sound pressure level 66 dB(A); Sound power level 77 dB(A). Uncertainty K= 3 dB. |