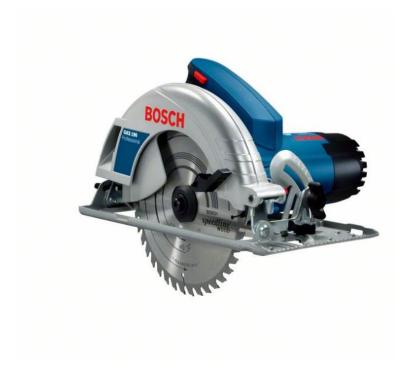

## 0 601 623 0F1 - GKS 190

### **Sales information**

### **Positioning**

Speed and comfort redefined in its class for continuous use.

#### **User benefit**

- Strong and resistant for heavy work on site or applications in the workshop
- Perfect for cutting hardwood
- High cutting speed guaranteeing increased productivity at work
- Deeper cutting capacity
- Depth adjustment for cuts up to 67 mm deep