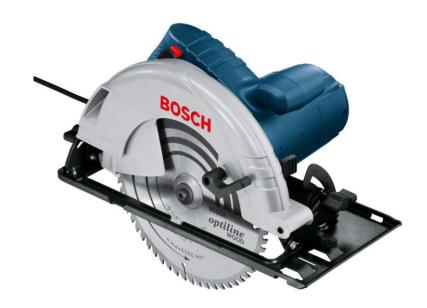

# 0 601 5A2 0F0 - GKS 235 Turbo

| Material number | 0 601 5A2 0F0 |
|-----------------|---------------|
| EAN             | 3165140738408 |
| Carton box      | ✓             |
| Hex key         | ✓             |
| Saw blades      | ✓             |
| Wrench          | ✓             |

#### **Technical data**

| Rated input power       | 2.050 W                                                                                                                                     |
|-------------------------|---------------------------------------------------------------------------------------------------------------------------------------------|
| No-load speed           | 5,300 rpm                                                                                                                                   |
| Weight                  | 7,6 kg                                                                                                                                      |
| Saw blade bore diameter | 25 mm                                                                                                                                       |
| Saw blade diameter      | 235 mm                                                                                                                                      |
| Baseplate               | 383 x 170 mm                                                                                                                                |
| Noise level             | The A-rated noise level of the power tool is typically as follows: Sound pressure level dB(A); Sound power level dB (A). Uncertainty K= dB. |

#### **Positioning**

■ The most powerful circular saw in its class!

#### User benefit

- Powerful motor with 2.050 W power input for a fast work rate
- Robust design for long-lasting operation in various kinds of applications
- Double the overload lifetime of the current GKS 235