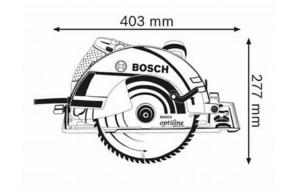

#### **Technical data**

| Rated input power       | 2.050 W                                                                                                                                     |
|-------------------------|---------------------------------------------------------------------------------------------------------------------------------------------|
| No-load speed           | 5,300 rpm                                                                                                                                   |
| Weight                  | 7,6 kg                                                                                                                                      |
| Saw blade bore diameter | 25 mm                                                                                                                                       |
| Saw blade diameter      | 235 mm                                                                                                                                      |
| Baseplate               | 383 x 170 mm                                                                                                                                |
| Noise level             | The A-rated noise level of the power tool is typically as follows: Sound pressure level dB(A); Sound power level dB (A). Uncertainty K= dB. |

### **Cutting depth**

| Max. cutting capacity in wood (90°) | 85 mm |
|-------------------------------------|-------|
| Max. cutting capacity in wood (45°) | 65 mm |