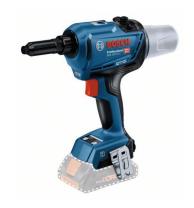

## **Description**

Long version part 2 (BE)

For flexibility and speed on OEM production, such as HVAC or automotive, as well as on construction and installation jobs, including façade work and roofing, this powerful rivet gun delivers top results. It pulls 3mm to 6.4mm diameter rivets in a variety of material combinations.

Long version part 1 (BE)

The powerful, cordless GRG
18V-16 C Professional rivet
gun offers unrestricted mobility
with none of the cables and
extra equipment that come with
a pneumatic tool. With a
simpler set-up and less
maintenance, it is also more
cost-effective. As strong as a

extra equipment that come with a pneumatic tool. With a simpler set-up and less maintenance, it is also more cost-effective. As strong as a pneumatic tool, this rivet gun easily pulls 3mm to 6.4mm diameter stainless steel rivets in heavy-duty applications and just one battery charge is required to fasten over 1,000 rivets. Workers can opt for auto or manual function according to their personal preference. And for less downtime, connectivity with the Bosch App ensures that tool maintenance and production are kept on track.