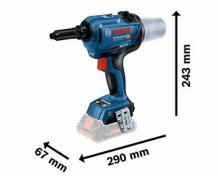

#### **Technical data**

| Tool dimensions (length) | 290 mm  |
|--------------------------|---------|
| Tool dimensions (height) | 243 mm  |
| Tool dimensions (width)  | 67 mm   |
| Weight excl. battery     | 1.6 kg  |
| Pull force, max.         | 16000 N |