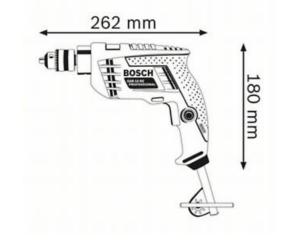

### **Technical data**

| Rated input power               | 450 W                                                                                                                                       |
|---------------------------------|---------------------------------------------------------------------------------------------------------------------------------------------|
| No-load speed, 1st gear         | 0 rpm                                                                                                                                       |
| Power output                    | 250 W                                                                                                                                       |
| Weight                          | 1.5 kg                                                                                                                                      |
| Drill spindle connecting thread | 3/8"-24 UNF                                                                                                                                 |
| Chuck capacity, min./max.       | 1.5 – 10 mm                                                                                                                                 |
| Tool dimensions (width)         | 69 mm                                                                                                                                       |
| Tool dimensions (length)        | 262 mm                                                                                                                                      |
| Tool dimensions (height)        | 180 mm                                                                                                                                      |
| Impact rate at no-load speed    | 0 – bpm                                                                                                                                     |
| Voltage, electrical             | 220-230 V                                                                                                                                   |
| Noise level                     | The A-rated noise level of the power tool is typically as follows: Sound pressure level dB(A); Sound power level dB (A). Uncertainty K= dB. |