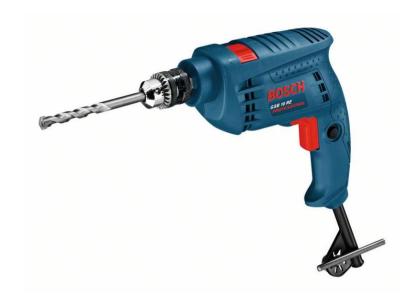

## 0 601 216 1F4 - GSB 10 RE

### **Positioning**

Compactness and power redefined in this class

#### **User benefit**

- Robust and powerful 500 W motor
- Extremely compact for working in tight spaces and overhead
- Low weight of only 1.5 kg for fatigue-free working